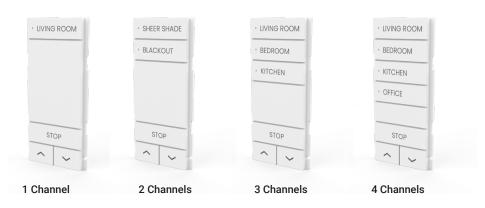

### **CUSTOMIZABLE FRAME BUTTON**

## **CUSTOMIZABLE FRAME BUTTON**

- 1. Part #: MT02-0202-069011 4CH Button Frame Kit for Flush Switch Printed
- 2. Part #: MT02-0202-069012 3CH Button Frame Kit for Flush Switch Printed
- 3. Part #: MT02-0202-069013 2CH Button Frame Kit for Flush Switch Printed
- 4. Part #: MT02-0202-069014 1CH Button Frame Kit for Flush Switch Printed