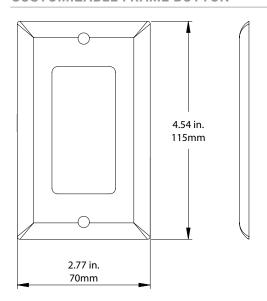

#### COVER PLATE

Available with two decorative plate options, one magnetic which allows the controller to be removed and used anywhere and one fixed offering a wall switch controller.