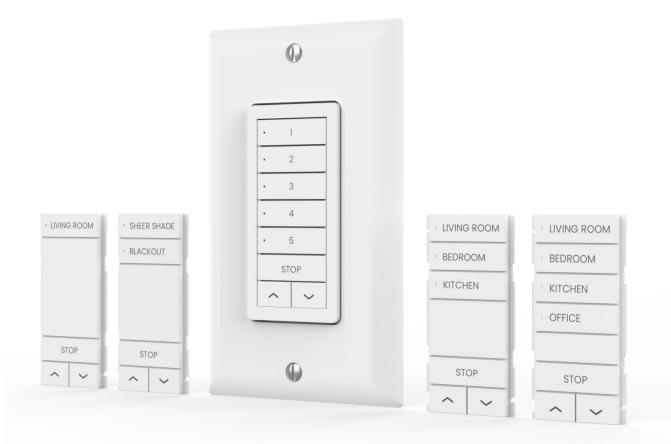

# 5CH Decorator Wall RF Switch (Flush)

The contemporary designed Automate 5CH Decorator Wall RF Switch (Flush) is perfect for internal motorized commercial shade applications which simply attaches to the wall (no cut-in) for easy installation. The button design can be customized to suit specific project requirements.

#### CONFIGURABLE CHANNELS

Default five channels available to control individual shade or groups of shades

#### COVER PLATE

Available with two decorative plate options, one magnetic which allows the controller to be removed and used anywhere and one fixed offering a wall switch controller.

#### REMOVABLE CONTROL PANEL

The inner control can be removed and act as a hand held device if required.

### **APPLICATIONS**

- Roller Shade
- Roman Shade
- Awning Shade

- · Venetian Shade
- · Curtain Shade