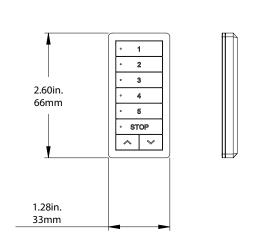

#### CONFIGURABLE CHANNELS

Default five channels available to control individual shade or groups of shades

#### REMOVABLE CONTROL PANEL

The inner control can be removed and act as a hand held device if required.