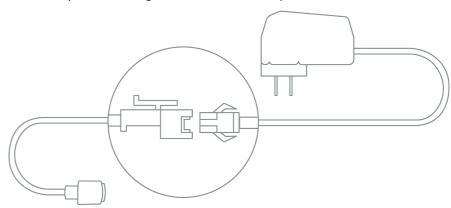

# **Magnet Charger | Instruction Manual**

The main components of the set are the Magnetic dice adapter (Figure A) and the magnetic extension (Figure B), when you purchase the product you can either get the full set or just one of the two cables.

## Magnetic extension

Connect your charger (the one you usually use to charge the motors) to the magnetic cable as the picture shows.

C