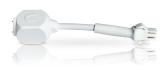

# **Magnet Charger | Instruction Manual**

The main components of the set are the Magnetic dice adapter (Figure A) and the magnetic extension (Figure B), when you purchase the product you can either get the full set or just one of the two cables.

### **DICE** adapter

- 1. Connect the magnetic dice into the charging terminal of the motor you wish to charge.
- 2. Using the double sided tape make sure the dice is attached to the wall, fascia, bracket or the motor.