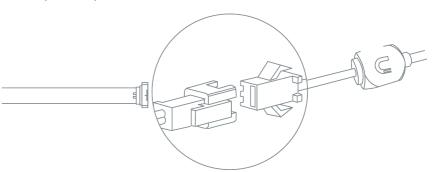

## Magnetic extension

Connect your charger (the one you usually use to charge the motors) to the magnetic cable as the picture shows.

C

## **Start Charging**

After you have connected the cables into the motor and the motor will begin to charge. Once you have finished charging your motor, slowly pull from the charger's end and leave the dice connected to the motor for future charging.