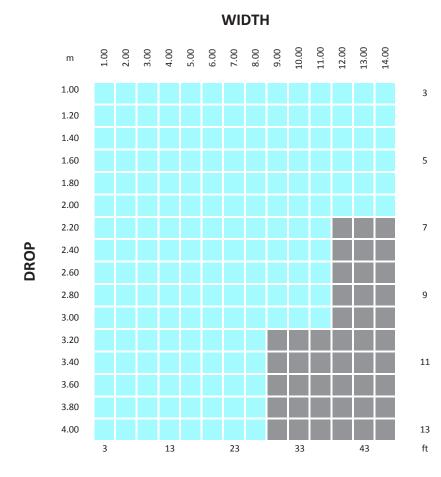

## SPECIFICATIONS

SYSTEM CAPACITY

| LEGEND | DESCRIPTION                                          |
|--------|------------------------------------------------------|
|        | A50 50NM                                             |
|        | CANNOT BE ACHIEVED<br>OUTSIDE PRODUCT SPECIFICATIONS |