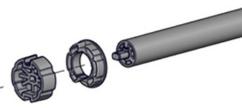

#### AUTOMATE A50 MOTOR

The ARC A50 Square Shaft motor is now field adjustable open and enclosed cassette awnings such as the KLIP, STEIN or PIUMA or KUMO and SHAN awnings. Some of these systems can achieve spans up to 14m. The Automate A50 features a self-tightening fabric function to ensure a perfectly sealed cassette or head box, ideal for enclosed cassette awnings. Operated by the contemporary Paradigm single and multi-channel remotes and other smart home controllers and sensors.

# SYSTEM INDEX

- 1. Automate A50 ARC Motor Kit
  - MT01-1145-069005

# MOTOR SPECIFICATIONS

|                                | A50   |
|--------------------------------|-------|
| Rated Torque                   | 50Nm  |
| Output Speed                   | 12rpm |
| Tube Diameter                  | 45mm  |
| Rated Voltage                  | 230V  |
| Frequency                      | 50Hz  |
| Rated Power                    | 228W  |
| Continuous Running Time        | 4min  |
| IP Rating                      | IP44  |
| Weight Capacity with 78mm Tube | 127kg |