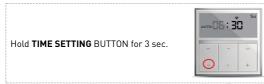

MITS TO AUTOMATE EL MOTOR

#### **ENTER LIMIT SETTING MODE**



Please cycle blind up and down to settle fabric prior to setting limits









 $\triangle$ 

If pairing multiple motors to a single channel ensure power is switched off prior to proceeding to the next motor.

## COPY CHANNEL FROM AN EXISTING PRIMARY TRANSMITTER.





On primary & secondary multi - channel remotes ensure desired channel is active first.

#### HOW TO ACTIVATE P2 FUNCTION



## MANUAL / AUTO / RANDOM MODES

The RF401s wall controller can operate in three different modes.

MAN MANUAL MODE.

AUTO AUTOMATIC TIMER MODE.

△ŪO RANDOM AUTOMATIC TIMER MODE.

(Signal is emitted within 15min. of the set time).



## TIME & DAY SETTING

Befor starting ensure





## TIMER SETTINGS





#### **ENTER TIMER SETTING MODE**



#### SET UP & DOWN COMMAND FOR EACH DAY



To Switch between Functions & Settings press the following buttons:

| PRESS | ACTION                           |  |
|-------|----------------------------------|--|
| (-)   | Switch between HOUR or MINUTE    |  |
| (0)   | Switch between UP & DOWN command |  |
| (+)   | Switch DAY                       |  |

Adjust setting by pressing **UP** or **DOWN** 



#### **CONFIRM AND EXIT TIMER SETTING MODE**



Hold TIME CONFIRM button >3 sec or wait 60 seconds. (HOUR & MIN FLASHES)



SETTING TIME TO "--:--" WILL DISABLE TIMER FUNCTION FOR A PARTICULAR EVENT SETTING.
TIMER SETTING MODE WILL AUTOMATICALLY EXIT AFTER 60 SECONDS.
A MINIMUM INTERVAL OF 32 MINUTES IS REQUIRED BETWEEN UP & DOWN COMMANDS. SETTING
AN UP / DOWN INTERVAL WITHIN 32 MINUTES WILL