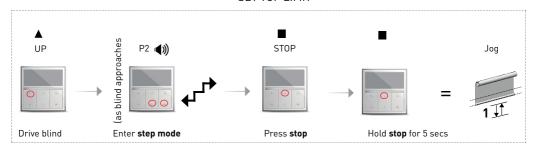

## SETTING TOP & BOTTOM LIMITS TO AUTOMATE EL MOTOR

#### **ENTER LIMIT SETTING MODE**

Please cycle blind up and down to settle fabric prior to setting limits

 $\triangle$ 

If pairing multiple motors to a single channel ensure power is switched off prior to proceeding to the next motor.