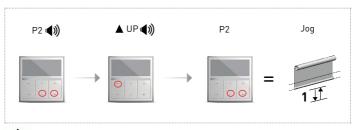

## SETTING TOP & BOTTOM LIMITS TO AUTOMATE EL MOTOR

#### **ENTER LIMIT SETTING MODE**

Please cycle blind up and down to settle fabric prior to setting limits

 $\triangle$ 

If pairing multiple motors to a single channel ensure power is switched off prior to proceeding to the next motor.