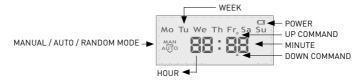

## MANUAL / AUTO / RANDOM MODES

The RF401s wall controller can operate in three different modes.

MAN MANUAL MODE.

AUTO AUTOMATIC TIMER MODE.

△ŪO RANDOM AUTOMATIC TIMER MODE.

(Signal is emitted within 15min. of the set time).

#### SET UP & DOWN COMMAND FOR EACH DAY

To Switch between Functions & Settings press the following buttons:

| PRESS | ACTION                           |  |
|-------|----------------------------------|--|
| (-)   | Switch between HOUR or MINUTE    |  |
| (0)   | Switch between UP & DOWN command |  |
| (+)   | Switch DAY                       |  |