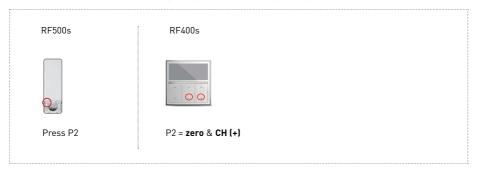

#### HOW TO ACTIVATE P2 FUNCTION

## COPY CHANNEL FROM AN EXISTING PRIMARY TRANSMITTER.

On primary & secondary multi - channel remotes ensure desired channel is active first.