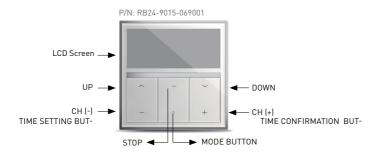

## **AUTOMATE RF401s REMOTE INSTRUCTIONS**

RF401s Single Channel Remote Control / With Timer

#### DESCRIPTION

AUTOMATE RF401s is a Single channel 433MHz wall mounted controller compatible with the AUTOMATE EL motor range. It includes a daily Timer Function and large LCD display.