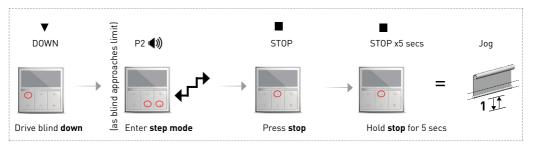

## SETTING TOP & BOTTOM LIMITS TO AUTOMATE EL MOTOR

#### **ENTER LIMIT SETTING MODE**

Please cycle blind up and down to settle fabric prior to setting limits

 $\triangle$ 

If pairing multiple motors to a single channel ensure power is switched off prior to proceeding to the next motor.