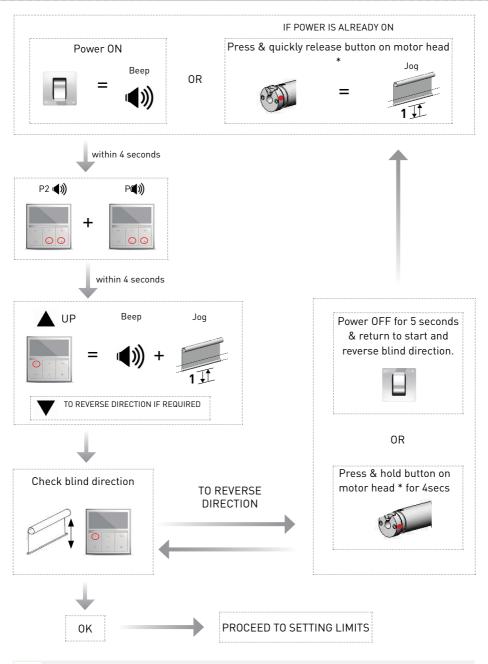

## PAIR RF401s WALL CONTROLLER TO EL MOTOR

Cutting power before limit setting process is complete will result in loss of pairing.

To reset motor P2 + STOP + P2. Removes all emitters & deletes limits.

## SETTING TOP & BOTTOM LIMITS TO AUTOMATE EL MOTOR

#### **ENTER LIMIT SETTING MODE**

Please cycle blind up and down to settle fabric prior to setting limits

 $\triangle$ 

If pairing multiple motors to a single channel ensure power is switched off prior to proceeding to the next motor.