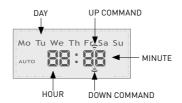

#### SET UP & DOWN COMMAND FOR EACH DAY

To Switch between Functions & Settings press the following buttons:

| PRESS | ACTION                           |  |
|-------|----------------------------------|--|
| (-)   | Switch between HOUR or MINUTE    |  |
| (0)   | Switch between UP & DOWN command |  |
| (+)   | Switch DAY                       |  |