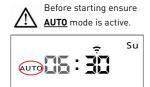

tes limits.

## SETTING TOP & BOTTOM LIMITS TO AUTOMATE EL MOTOR

#### **ENTER LIMIT SETTING MODE**



Please cycle blind up and down to settle fabric prior to setting limits









 $\triangle$ 

If pairing multiple motors to a single channel ensure power is switched off prior to proceeding to the next motor.

## COPY CHANNEL FROM AN EXISTING PRIMARY TRANSMITTER.





On primary & secondary multi - channel remotes ensure desired channel is active first.

#### HOW TO ACTIVATE P2 FUNCTION



## MANUAL / AUTO / RANDOM MODES

The RF401s wall controller can operate in three different modes.

MAN MANUAL MODE.

AUTO AUTOMATIC TIMER MODE.

△ŪO RANDOM AUTOMATIC TIMER MODE.

(Signal is emitted within 15min. of the set time).



## TIME & DAY SETTING

Befor starting ensure





## TIMER SETTINGS





#### **ENTER TIMER SETTING MODE**



#### SET UP & DOWN COMMAND FOR EACH DAY



To Switch between Functions & Settings press the following buttons:

| PRESS | ACTION                           |  |
|-------|----------------------------------|--|
| (-)   | Switch between HOUR or MINUTE    |  |
| (0)   | Switch between UP & DOWN command |  |
| (+)   | Switch DAY                       |  |

Adjust setting by pressing **UP** or **DOWN** 



#### **CONFIRM AND EXIT TIMER SETTING MODE**



Hold TIME CONFIRM button >3 sec or wait 60 seconds. (HOUR & MIN FLASHES)



SETTING TIME TO "--:--" WILL DISABLE TIMER FUNCTION FOR A PARTICULAR EVENT SETTING.
TIMER SETTING MODE WILL AUTOMATICALLY EXIT AFTER 60 SECONDS.
A MINIMUM INTERVAL OF 32 MINUTES IS REQUIRED BETWEEN UP & DOWN COMMANDS. SETTING
AN UP