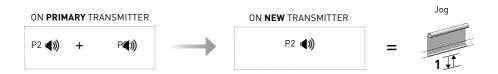

## COPY CHANNEL FROM AN EXISTING PRIMARY TRANSMITTER.

On primary & secondary multi - channel remotes ensure desired channel is active first.