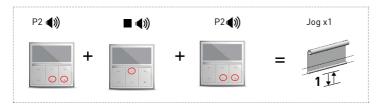

## COPY CHANNEL FROM AN EXISTING PRIMARY TRANSMITTER.

On primary & secondary multi - channel remotes ensure desired channel is active first.

#### HOW TO ACTIVATE P2 FUNCTION