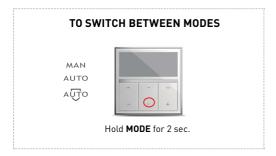

## MANUAL / AUTO / RANDOM MODES

The RF401s wall controller can operate in three different modes.

MAN MANUAL MODE.

AUTO AUTOMATIC TIMER MODE.

△ŪO RANDOM AUTOMATIC TIMER MODE.

(Signal is emitted within 15min. of the set time).