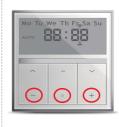

#### SET UP & DOWN COMMAND FOR EACH DAY

To Switch between Functions & Settings press the following buttons:

| PRESS | ACTION                           |  |
|-------|----------------------------------|--|
| (-)   | Switch between HOUR or MINUTE    |  |
| (0)   | Switch between UP & DOWN command |  |
| (+)   | Switch DAY                       |  |

Adjust setting by pressing **UP** or **DOWN** 