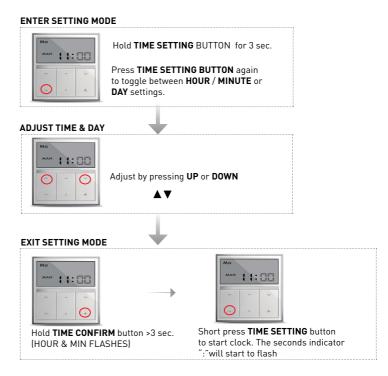

## TIME & DAY SETTING

Befor starting ensure

#### **ENTER TIMER SETTING MODE**

#### SET UP & DOWN COMMAND FOR EACH DAY

To Switch between Functions & Settings press the following buttons:

| PRESS | ACTION                           |  |
|-------|----------------------------------|--|
| (-)   | Switch between HOUR or MINUTE    |  |
| (0)   | Switch between UP & DOWN command |  |
| (+)   | Switch DAY                       |  |

Adjust setting by pressing **UP** or **DOWN** 

#### **CONFIRM AND EXIT TIMER SETTING MODE**

Hold TIME CONFIRM button >3 sec or wait 60 seconds. (HOUR & MIN FLASHES)

SETTING TIME TO "--:--" WILL DISABLE TIMER FUNCTION FOR A PARTICULAR EVENT SETTING.
TIMER SETTING MODE WILL AUTOMATICALLY EXIT AFTER 60 SECONDS.
A MINIMUM INTERVAL OF 32 MINUTES IS REQUIRED BETWEEN UP & DOWN COMMANDS. SETTING
AN UP / DOWN INTERVAL WITHIN 32 MINUTES WILL RESULT IN AN ERROR "ERO1"