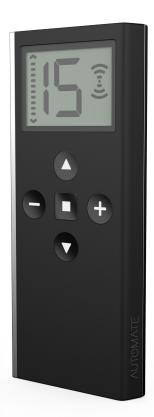

# **Push 15 Remote**

The cutting-edge design of the new Automate Push15 remote control is modern, simple and functional.

#### **Distinct Design**

Slim, luxurious, and distinct design, built to perfectly suit any modern interior.

#### LCD Screen

A large screen size displaying channel & group selections for quick and easy reference.

#### **Button Overview**