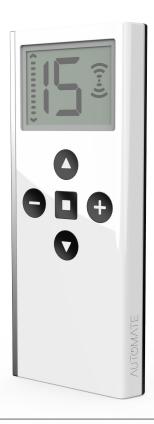

# **Push 15 Remote**

The cutting-edge design of the new Automate Push15 remote control is modern, simple and functional.

#### **Distinct Design**

Slim, luxurious, and distinct design, built to perfectly suit any modern interior.

#### LCD Screen

A large screen size displaying channel & group selections for quick and easy reference.

#### **Button Overview**