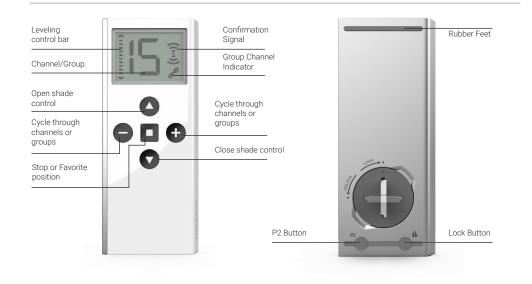

15 Remote - Black

| Voltage / Battery     | 3V (CR2450)                   | Legacy Option         | No                          |
|-----------------------|-------------------------------|-----------------------|-----------------------------|
| Radio Frequency       | 433.92 MHz                    | RF Modulation         | FSK                         |
| Transmitting Power    | 10 milliwatt                  | Lock Function         | Yes                         |
| Operating Temperature | 14°F to 122°F (-10°C to 50°C) | IP Rating             | 40                          |
|                       |                               | Transmission Distance | up to 328 ft* (up to 100m*) |

<sup>\*</sup> depending on environment

#### **Dimensions**



### Wall Cradle



#### **Button Overview**



## **Applications**

- Roller Shade
- · Roman Shade
- · Cellular Shade
- · Sheer Shade
- · Outdoor Shade
- Awnings
- Venetian
- Drapery