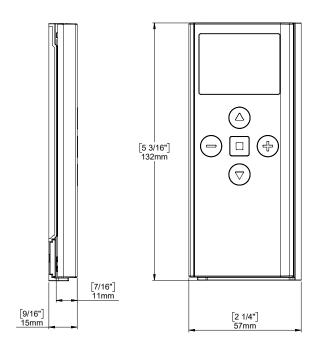

- White

Part #: MT02-0101-050008 Automate Push15 Remote - Black

| Voltage / Battery     | 3V (CR2450)                   | Legacy Option         | No                          |
|-----------------------|-------------------------------|-----------------------|-----------------------------|
| Radio Frequency       | 433.92 MHz                    | RF Modulation         | FSK                         |
| Transmitting Power    | 10 milliwatt                  | Lock Function         | Yes                         |
| Operating Temperature | 14°F to 122°F (-10°C to 50°C) | IP Rating             | 40                          |
|                       |                               | Transmission Distance | up to 328 ft* (up to 100m*) |

<sup>\*</sup> depending on environment

#### **Dimensions**



### Wall Cradle



#### **Button Overview**



## **Applications**

- Roller Shade
- · Roman Shade
- · Cellular Shade
- · Sheer Shade
- · Outdoor Shade
- Awnings
- Venetian
- Drapery