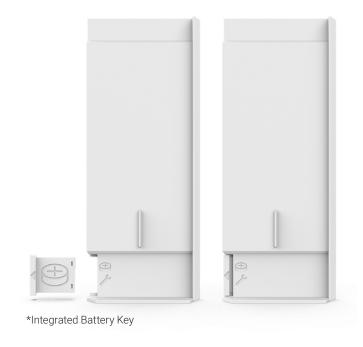

02-0101-050008 Automate Push15 Remote - Black

| Voltage / Battery     | 3V (CR2450)                   | Legacy Option         | No                          |
|-----------------------|-------------------------------|-----------------------|-----------------------------|
| Radio Frequency       | 433.92 MHz                    | RF Modulation         | FSK                         |
| Transmitting Power    | 10 milliwatt                  | Lock Function         | Yes                         |
| Operating Temperature | 14°F to 122°F (-10°C to 50°C) | IP Rating             | 40                          |
|                       |                               | Transmission Distance | up to 328 ft* (up to 100m*) |

<sup>\*</sup> depending on environment

#### **Dimensions**



### Wall Cradle



#### **Button Overview**



## **Applications**

- Roller Shade
- · Roman Shade
- · Cellular Shade
- · Sheer Shade
- · Outdoor Shade
- Awnings
- Venetian
- Drapery