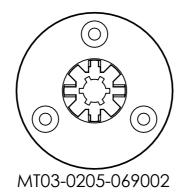

| ITEM NO. | PART NUMBER      | DESCRIPTION                                                     | Default/<br>QTY. |
|----------|------------------|-----------------------------------------------------------------|------------------|
| 1        | -                | AUTOMATE   LI-ION 1.1Nm ARC<br>Motor [Ø25/5V/20rpm] (3 battery) | 1                |
| 2        | MT03-0206-069002 | AUTOMATE   BRACKET ADAPTOR<br>SKYLINE SERIES                    | 1                |
| 3        | MT03-0205-069002 | AUTOMATE   BRACKET ADAPTOR<br>R16 SERIES                        | 1                |
| 4        | MT03-0205-069001 | AUTOMATE   BRACKET<br>ADAPTOR R8 SERIES                         | 1                |
| 5        | -                | Installation Instructions                                       | 1                |