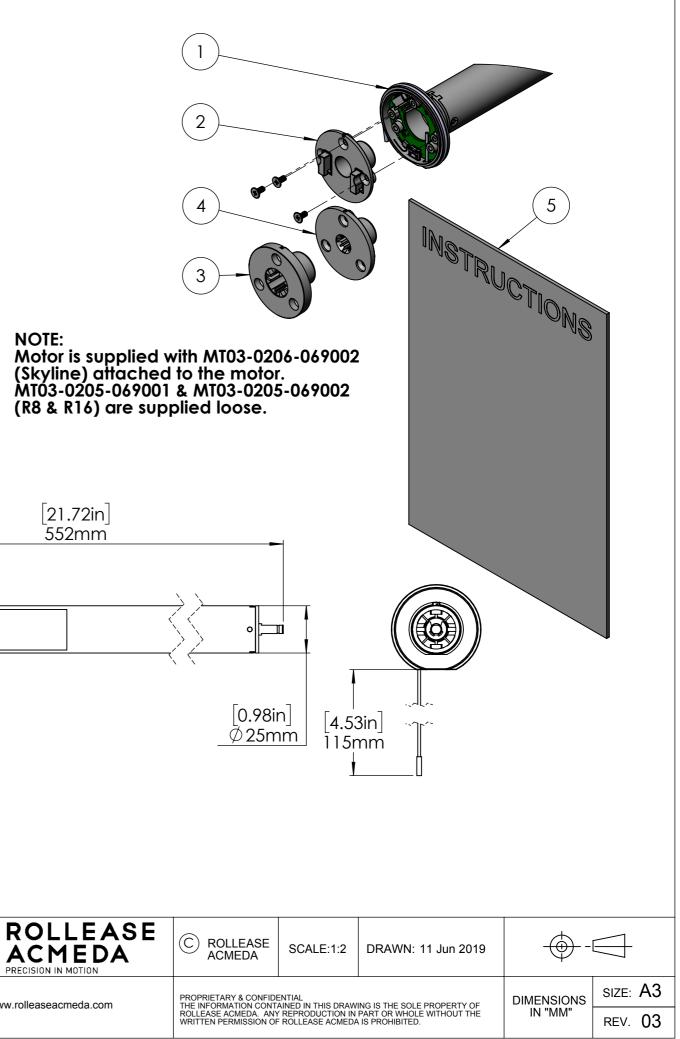

| ITEM NO. | PART NUMBER      | DESCRIPTION                                                     | Default/<br>QTY. |
|----------|------------------|-----------------------------------------------------------------|------------------|
| 1        | -                | AUTOMATE   LI-ION 1.1Nm ARC<br>Motor [Ø25/5V/20rpm] (3 battery) | 1                |
| 2        | MT03-0206-069002 | AUTOMATE   BRACKET ADAPTOR<br>SKYLINE SERIES                    | 1                |
| 3        | MT03-0205-069002 | AUTOMATE   BRACKET ADAPTOR<br>R16 SERIES                        | 1                |
| 4        | MT03-0205-069001 | AUTOMATE   BRACKET<br>ADAPTOR R8 SERIES                         | 1                |
| 5        | -                | Installation Instructions                                       | 1                |

## **PRODUCT SPECIFICATION SHEET**

ITEM DESCRIPTION: AUTOMATE | Li-ion 1.1Nm ARC Motor [Ø25/5V/20rpm] (Skyline)

ITEM CODE: MT01-1325-069002

www.rolleaseacmeda.com