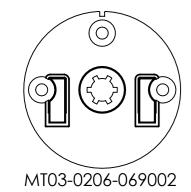

| ITEM NO. | PART NUMBER      | DESCRIPTION                                                     | Default/<br>QTY. |
|----------|------------------|-----------------------------------------------------------------|------------------|
| 1        | -                | AUTOMATE   LI-ION 1.1Nm ARC<br>Motor [Ø25/5V/20rpm] (3 battery) | 1                |
| 2        | MT03-0206-069002 | AUTOMATE   BRACKET ADAPTOR<br>SKYLINE SERIES                    | 1                |
| 3        | MT03-0205-069002 | AUTOMATE   BRACKET ADAPTOR<br>R16 SERIES                        | 1                |
| 4        | MT03-0205-069001 | AUTOMATE   BRACKET<br>ADAPTOR R8 SERIES                         | 1                |
| 5        | -                | Installation Instructions                                       | 1                |