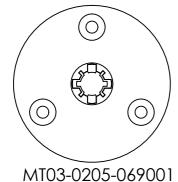

| ITEM NO. | PART NUMBER      | DESCRIPTION                                                     | Default/<br>QTY. |
|----------|------------------|-----------------------------------------------------------------|------------------|
| 1        | -                | AUTOMATE   LI-ION 1.1Nm ARC<br>Motor [Ø25/5V/20rpm] (3 battery) | 1                |
| 2        | MT03-0206-069002 | AUTOMATE   BRACKET ADAPTOR<br>SKYLINE SERIES                    | 1                |
| 3        | MT03-0205-069002 | AUTOMATE   BRACKET ADAPTOR<br>R16 SERIES                        | 1                |
| 4        | MT03-0205-069001 | AUTOMATE   BRACKET<br>ADAPTOR R8 SERIES                         | 1                |
| 5        | -                | Installation Instructions                                       | 1                |