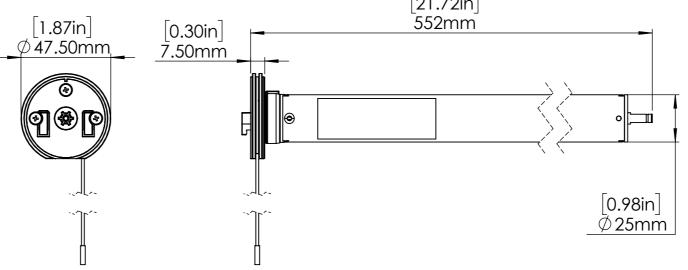

## **PRODUCT SPECIFICATION SHEET**

ITEM DESCRIPTION: AUTOMATE | Li-ion 1.1Nm ARC Motor [Ø25/5V/20rpm] (Skyline)

ITEM CODE: MT01-1325-069002

www.rolleaseacmeda.com