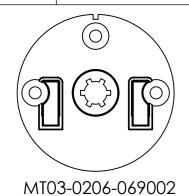

| ITEM NO. | PART NUMBER      | DESCRIPTION                                                    | Default/<br>QTY. |  |
|----------|------------------|----------------------------------------------------------------|------------------|--|
| 1        | -                | AUTOMATE   Motor 1.1Nm ARC<br>Motor [Ø25/5V/20rpm] (2 battery) | 1                |  |
| 2        | MT03-0206-069002 | AUTOMATE   BRACKET ADAPTOR<br>SKYLINE SERIES                   | 1                |  |
| 3        | MT03-0205-069001 | AUTOMATE   BRACKET<br>ADAPTOR R8 SERIES                        | 1                |  |
| 4        | MT03-0205-069002 | AUTOMATE   BRACKET ADAPTOR<br>R16 SERIES                       | 1                |  |
| 5        | Instructions     | Installation Instructions                                      | 1                |  |