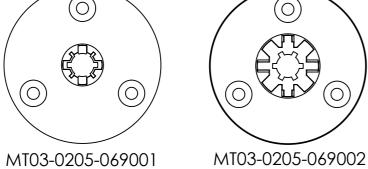

| ITEM NO. | PART NUMBER      | DESCRIPTION                                                    | Default/<br>QTY. |  |
|----------|------------------|----------------------------------------------------------------|------------------|--|
| 1        | -                | AUTOMATE   Motor 1.1Nm ARC<br>Motor [Ø25/5V/20rpm] (2 battery) | 1                |  |
| 2        | MT03-0206-069002 | AUTOMATE   BRACKET ADAPTOR<br>SKYLINE SERIES                   | 1                |  |
| 3        | MT03-0205-069001 | AUTOMATE   BRACKET<br>ADAPTOR R8 SERIES                        | 1                |  |
| 4        | MT03-0205-069002 | AUTOMATE   BRACKET ADAPTOR<br>R16 SERIES                       | 1                |  |
| 5        | Instructions     | Installation Instructions                                      | 1                |  |