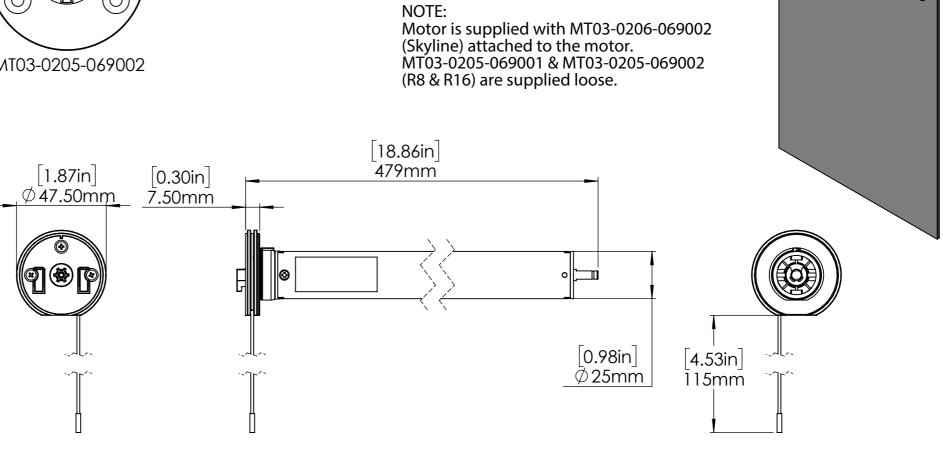

| ITEM NO. | PART NUMBER      | DESCRIPTION                                                    | Default/<br>QTY. |  |
|----------|------------------|----------------------------------------------------------------|------------------|--|
| 1        | -                | AUTOMATE   Motor 1.1Nm ARC<br>Motor [Ø25/5V/20rpm] (2 battery) | 1                |  |
| 2        | MT03-0206-069002 | AUTOMATE   BRACKET ADAPTOR<br>SKYLINE SERIES                   | 1                |  |
| 3        | MT03-0205-069001 | AUTOMATE   BRACKET<br>ADAPTOR R8 SERIES                        | 1                |  |
| 4        | MT03-0205-069002 | AUTOMATE   BRACKET ADAPTOR<br>R16 SERIES                       | 1                |  |
| 5        | Instructions     | Installation Instructions                                      | 1                |  |

| PRODUCT SPECIFICATION SHEET                                                        | PRECISIO    |  |
|------------------------------------------------------------------------------------|-------------|--|
| ITEM DESCRIPTION: AUTOMATE   LI-ION 1.1Nm ARC Motor [Ø25/5V/20rpm] (Skyline-SHORT) |             |  |
| ITEM CODE: MT01-1325-069001                                                        | www.rolleas |  |