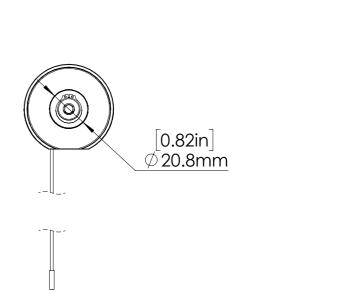

MT03-0206-069002

[1.87in] Ø 47.50mm

| PRODUCT SPECIFICATION SHEET                                          |  |  |
|----------------------------------------------------------------------|--|--|
| ITEM DESCRIPTION: AUTOMATE LI-ION 0.5Nm ARC Motor[Ø20/5V/20rpm](SKY) |  |  |
| ITEM CODE: MT01-1320-069001                                          |  |  |