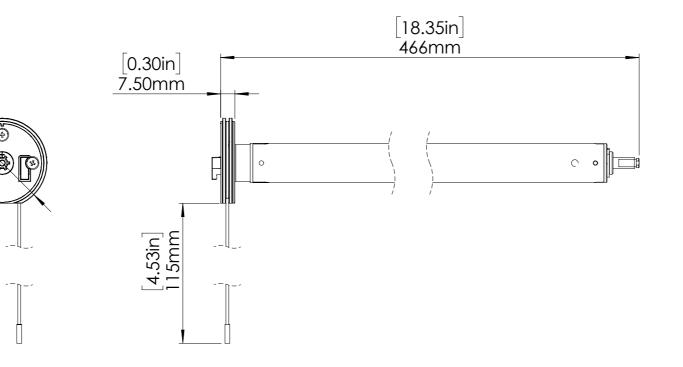

MT03-0206-069002

[1.87in] Ø 47.50mm

| PRODUCT SPECIFICATION SHEET                                          |  |  |
|----------------------------------------------------------------------|--|--|
| ITEM DESCRIPTION: AUTOMATE LI-ION 0.5Nm ARC Motor[Ø20/5V/20rpm](SKY) |  |  |
| ITEM CODE: MT01-1320-069001                                          |  |  |

DIMENSIONS IN "MM"

INSTRUCTIONS

SIZE: A3

REV. 04