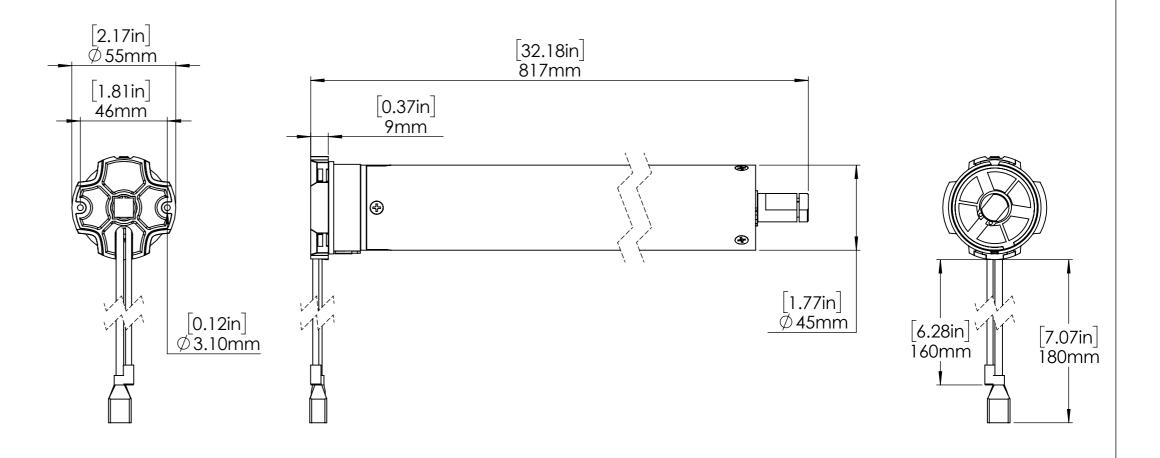

| PRODUCT SPECIFICATION SHEET                                         |  |
|---------------------------------------------------------------------|--|
| ITEM DESCRIPTION: AUTOMATE   LI-ION Q3.0Nm ARC Motor [Ø45/5V/20rpm] |  |
| ITEM CODE: MT01-1345-069001                                         |  |

DIMENSIONS IN "MM"

REV. 02

SIZE: A3