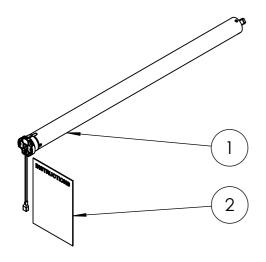

| ITEM NO. | DESCRIPTION                                   | QTY. |
|----------|-----------------------------------------------|------|
| 1        | AUTOMATE   Q3.0Nm ARC Motor<br>[Ø45/5V/20rpm] | 1    |
| 2        | Installation Instructions                     | 1    |