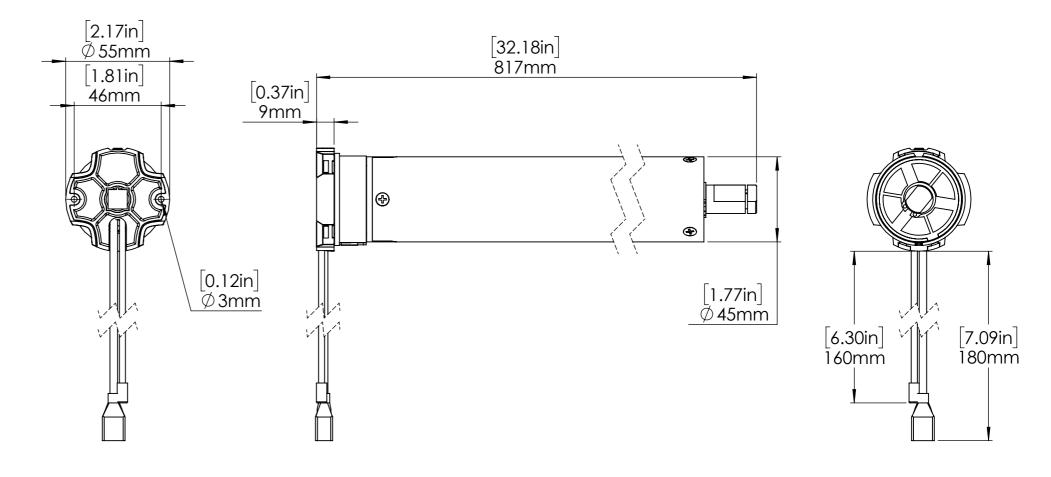

| PRODUCT SPECIFICATION SHEET                                     |
|-----------------------------------------------------------------|
| ITEM DESCRIPTION: AUTOMATE   LI-ION 10Nm ARC Motor [Ø45/5V/9rpm |
| ITEM CODE: MT01-1345-069002                                     |

© ROLLEASE ACMEDA

SCALE:1:2 DRAWN: 14 Jul 2020

www.rolleaseacmeda.com

PROPRIETARY & CONFIDENTIAL THE INFORMATION CONTAINED IN THIS DRAWING IS THE SOLE PROPERTY OF ROLLEASE ACMEDA. ANY REPRODUCTION IN PART OR WHOLE WITHOUT THE WRITTEN PERMISSION OF ROLLEASE ACMEDA IS PROHIBITED.

DIMENSIONS IN "MM"

SIZE: A3

REV. 03