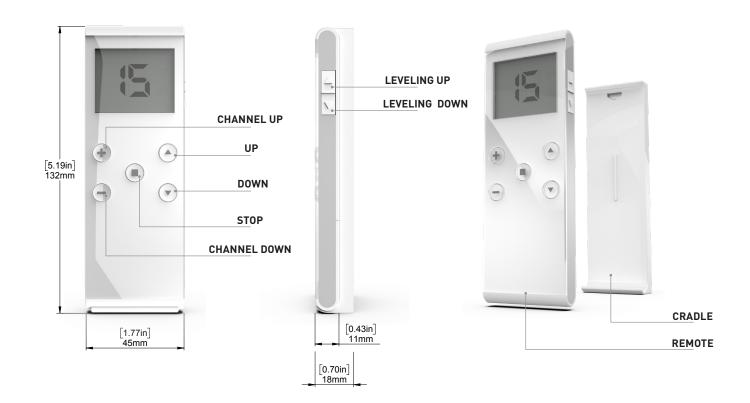

#### LEVELLING PRECISION

Easily adjust your shades to your desired position using the levelling control bar on the paradigm 15 channel remote.

## **DIMENSIONS**