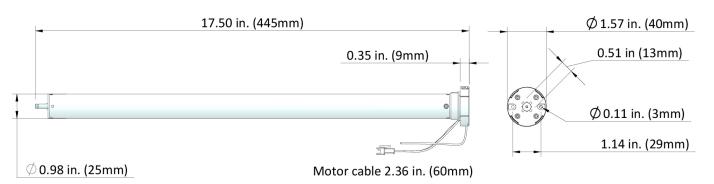

## **AUTOMATE** | Li-ion 1.1

Part #: MTDCBRF25-1.1

DC Tubular motor with in-built Lithium-ion rechargeable battery.

#### **FEATURES**

- Levelling Control
- Simple limit setting and adjustment
- Favorite position
- 3 operational speed settings available
- 2 way RF communication
- Rechargeable built in Li-ion battery
- Optional Solar powered charger.
- New ARC protocol for simple programming.



#### DIMENSIONS



#### **SPECIFICATIONS**

| Voltage            | 12                              |
|--------------------|---------------------------------|
| Torque             | 1.1Nm                           |
| Max Run Time       | 10 min                          |
| Speed              | 40 RPM (Adjustable to 30 or 20) |
| Radio Frequency    | 433.92 MHz                      |
| RF Modulation      | FSK                             |
| IP Rating          | IP44                            |
| Limit Switch Type  | Electronic                      |
| Amps               | 0.83A                           |
| Battery Size/Type  | 1400mAH                         |
| Temp Working Range | 32°F to 140°F (0°C to 60°C)     |
| Insulation Class   | Ш                               |

#### **TECHNOLOGIES**







LI