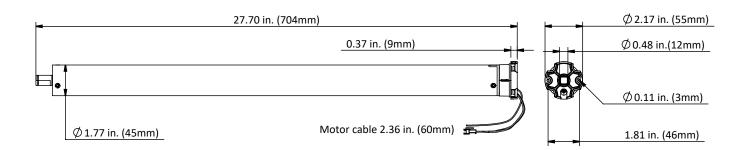

itch Type  | Electronic                  |
|-----------------|---------------------------------|--------------------|-----------------------------|
| Torque          | 3.0Nm                           | Current            | 2.2A                        |
| Max Run Time    | 10 Min                          | Battery Size/Type  | External Battery Pack       |
| Speed           | 28 RPM (Adjustable to 24 or 20) | Temp Working Range | 32°F to 140°F (0°C to 60°C) |
| Radio Frequency | 433.92 MHz                      | Insulation Class   | III                         |
| RF Modulation   | FSK                             | Sound Level        | ~40 dB                      |
| IP Rating       | IP44                            | Power              | 26W                         |

#### **Dimensions**





# Compatible Systems

- · S60/S80 Roller Shades
- · Skyline Roller Shades

· R Series Roller Shades

### Compatible Products (Refer to catalog for full item listings)



MTDCRFQ45-3\_DCRF\_Q3.0\_07182023 A Division of Rollease Acmeda