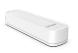

|                             |

# **DIMENSIONS**



# **COMPATIBLE PARTS**

Tubes



| /8mm Steel Tube  |  |  |
|------------------|--|--|
| 78mm Alu Tube    |  |  |
| S100 110mm Tube  |  |  |
| S100 130mm Tube  |  |  |
| \$100,160mm Tube |  |  |

# **Crown & Drives**



RE01-0678-050508 Crown

RE01-0679-050508 Drive Wheel

RB80-0701-073100 Extreme Crown
RB80-0301-073100 Extreme Drive Wheel
MT03-0198-025008 - AUTOMATE SOMFY
Drive wheel adaptor

# **Adaptors**



- RB56-076x-014050 Zamak adaptors
- RE01-0601-025000 AUTOMATE VEUE 45mm Motor Bracket Adapter + screws

# **COMPATIBLE SYSTEMS**

Extreme Shades

Folding Arm Awnings

# **COMPATIBLE PRODUCTS** (refer to catalog for full item listings)

# Controllers



Pulse HUB & App



Push 5 remotes



Wall Switch

# Sensors







Wind & Sun Sensor