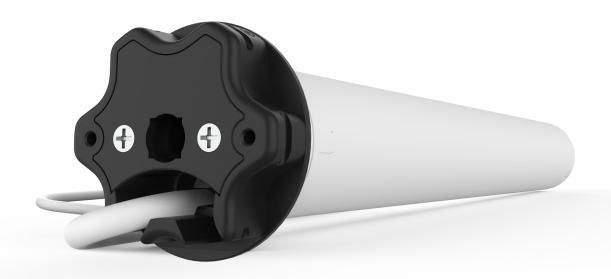

# **AX50**

A high torque ARC motor suitable for extreme systems featuring Impact Detection as well as open bracket & cassette folding arm awning solutions featuring Self Tightening technology.

\* Impact detection will only work with Drop Systems

# Part #: MT01-1145-069017 AUTOMATE AX50 Motor

| Voltage         | 120V AC 60Hz | IP Rating          | IP44                        |
|-----------------|--------------|--------------------|-----------------------------|
| Torque          | 50Nm         | Limit Switch Type  | Electronic                  |
| Max Run Time    | 4min         | Current            | 2.40A                       |
| Speed           | 13 RPM       | Temp Working Range | 32°F to 140°F (0°C to 60°C) |
| Radio Frequency | 433.92 MHz   | Insulation Class   | Н                           |
| RF Modulation   | FSK          |                    |                             |