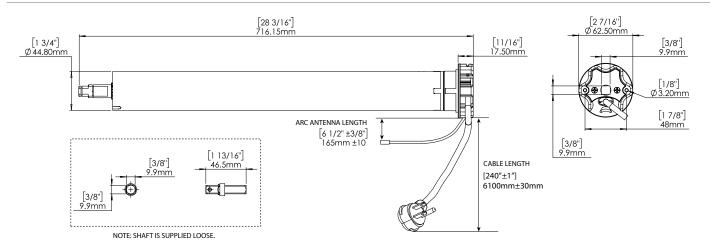

omate programming instructions are streamlined to have your shades moving as quickly as possible.







# PRODUCT SPECIFICATIONS

# Part #: MT01-1145-069017 AUTOMATE AX50 Motor

| Voltage         | 120V AC 60Hz | IP Rating          | IP44                        |
|-----------------|--------------|--------------------|-----------------------------|
| Torque          | 50Nm         | Limit Switch Type  | Electronic                  |
| Max Run Time    | 4min         | Current            | 2.40A                       |
| Speed           | 13 RPM       | Temp Working Range | 32°F to 140°F (0°C to 60°C) |
| Radio Frequency | 433.92 MHz   | Insulation Class   | Н                           |
| RF Modulation   | FSK          |                    |                             |

# **DIMENSIONS**



# **COMPATIBLE PARTS**

Tubes



| /8mm Steel Tube  |  |  |
|------------------|--|--|
| 78mm Alu Tube    |  |  |
| S100 110mm Tube  |  |  |
| S100 130mm Tube  |  |  |
| \$100,160mm Tube |  |  |

# **Crown & Drives**



RE01-0678-050508 Crown

RE01-0679-050508 Drive Wheel

RB80-0701-073100 Extreme Crown
RB80-0301-073100 Extreme Drive Wheel
MT03-0198-025008 - AUTOMATE SOMFY
Drive wheel adaptor

# **Adaptors**



- RB56-076x-014050 Zamak adaptors
- RE01-0601-025000 AUTOMATE VEUE 45mm Motor Bracket Adapter + screws

# **COMPATIBLE SYSTEMS**

Extreme Shades

Folding Arm Awnings

# **COMPATIBLE PRODUCTS** (refer to catalog for full item listings)

# Controllers



Pulse HUB & App



Push 5 remotes



Wall Switch

# Sensors







Wind & Sun Sensor