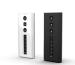

|
| RF Modulation   | FSK          |                    |                             |

# **DIMENSIONS**



# **COMPATIBLE PARTS**

Tubes



| /8mm Steel Tube  |  |  |
|------------------|--|--|
| 78mm Alu Tube    |  |  |
| S100 110mm Tube  |  |  |
| S100 130mm Tube  |  |  |
| \$100,160mm Tube |  |  |

# **Crown & Drives**



RE01-0678-050508 Crown

RE01-0679-050508 Drive Wheel

RB80-0701-073100 Extreme Crown
RB80-0301-073100 Extreme Drive Wheel
MT03-0198-025008 - AUTOMATE SOMFY
Drive wheel adaptor

# **Adaptors**



- RB56-076x-014050 Zamak adaptors
- RE01-0601-025000 AUTOMATE VEUE 45mm Motor Bracket Adapter + screws

# **COMPATIBLE SYSTEMS**

Extreme Shades

Folding Arm Awnings

# **COMPATIBLE PRODUCTS** (refer to catalog for full item listings)

# Controllers



Pulse HUB & App



Push 5 remotes



Wall Switch

# Sensors







Wind & Sun Sensor