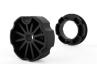

| 240V AC 50Hz | IP Rating          | IP44                        |
|-----------------|--------------|--------------------|-----------------------------|
| Torque          | 50Nm         | Limit Switch Type  | Electronic                  |
| Max Run Time    | 4min         | Current            | 0.99A                       |
| Speed           | 12 RPM       | Temp Working Range | 32°F to 140°F (0°C to 60°C) |
| Radio Frequency | 433.92 MHz   | Insulation Class   | Н                           |
| RF Modulation   | FSK          |                    |                             |

# **DIMENSIONS**



# **COMPATIBLE PARTS**

**Tubes** 



| 78mm Steel Tube |  |
|-----------------|--|
| 78mm Alu Tube   |  |
| S100 110mm Tube |  |
| S100 130mm Tube |  |

S100 160mm Tube

## **Crown & Drives**



RE01-0678-050508 Crown

RE01-0679-050508 Drive Wheel RB80-0701-073100 Extreme Crown RB80-0301-073100 Extreme Drive Wheel MT03-0198-025008 - AUTOMATE SOMFY Drive wheel adaptor

# **Adaptors**



RB56-076x-014050 Zamak adaptors

# **COMPATIBLE SYSTEMS**

Extreme Shades

Folding Arm Awnings

# **COMPATIBLE PRODUCTS** (refer to catalog for full item listings)

# Controllers





Sensors





Motion Sensor

Wind & Sun Sensor