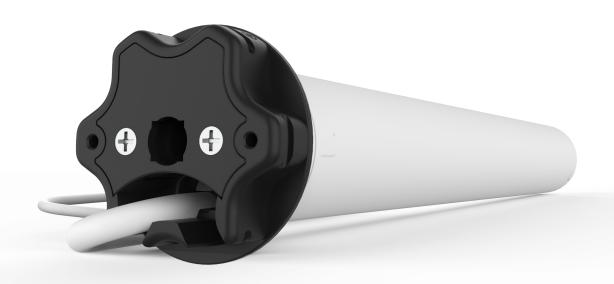

# **AX50**

A high torque ARC motor suitable for extreme systems featuring Impact Detection as well as open bracket & cassette folding arm awning solutions featuring Self Tightening technology.

# Part #: MT01-1145-069015 AUTOMATE AX50 Motor

| Voltage         | 240V AC 50Hz | IP Rating          | IP44                        |
|-----------------|--------------|--------------------|-----------------------------|
| Torque          | 50Nm         | Limit Switch Type  | Electronic                  |
| Max Run Time    | 4min         | Current            | 0.99A                       |
| Speed           | 12 RPM       | Temp Working Range | 32°F to 140°F (0°C to 60°C) |
| Radio Frequency | 433.92 MHz   | Insulation Class   | Н                           |
| RF Modulation   | FSK          |                    |                             |