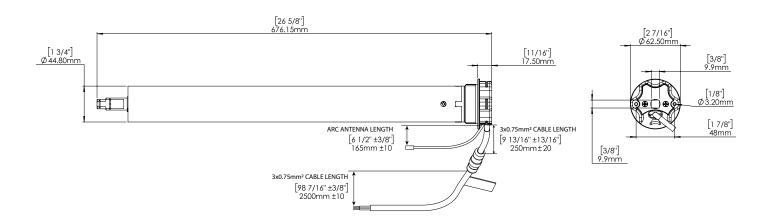

omate programming instructions are streamlined to have your shades moving as quickly as possible.







# PRODUCT SPECIFICATIONS

# Part #: MT01-1145-069015 AUTOMATE AX50 Motor

| Voltage         | 240V AC 50Hz | IP Rating          | IP44                        |
|-----------------|--------------|--------------------|-----------------------------|
| Torque          | 50Nm         | Limit Switch Type  | Electronic                  |
| Max Run Time    | 4min         | Current            | 0.99A                       |
| Speed           | 12 RPM       | Temp Working Range | 32°F to 140°F (0°C to 60°C) |
| Radio Frequency | 433.92 MHz   | Insulation Class   | Н                           |
| RF Modulation   | FSK          |                    |                             |

# **DIMENSIONS**



# **COMPATIBLE PARTS**

**Tubes** 



| 78mm Steel Tube |  |
|-----------------|--|
| 78mm Alu Tube   |  |
| S100 110mm Tube |  |
| S100 130mm Tube |  |

S100 160mm Tube

## **Crown & Drives**



RE01-0678-050508 Crown

RE01-0679-050508 Drive Wheel RB80-0701-073100 Extreme Crown RB80-0301-073100 Extreme Drive Wheel MT03-0198-025008 - AUTOMATE SOMFY Drive wheel adaptor

# **Adaptors**



RB56-076x-014050 Zamak adaptors

# **COMPATIBLE SYSTEMS**

Extreme Shades

Folding Arm Awnings

# **COMPATIBLE PRODUCTS** (refer to catalog for full item listings)

# Controllers





Sensors





Motion Sensor

Wind & Sun Sensor