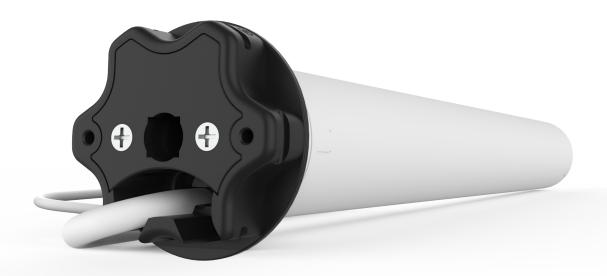

# **AX30**

A high torque ARC motor suitable for extreme systems featuring Impact Detection as well as open bracket & cassette folding arm awning solutions featuring Self Tightening technology.

\* Impact detection will only work with Drop Systems

# Part #: MT01-1145-069018 AUTOMATE AX30 Motor

| Voltage         | 120V AC 60Hz | IP Rating          | IP44                        |
|-----------------|--------------|--------------------|-----------------------------|
| Torque          | 30Nm         | Limit Switch Type  | Electronic                  |
| Max Run Time    | 4min         | Current            | 1.60A                       |
| Speed           | 13 RPM       | Temp Working Range | 32°F to 140°F (0°C to 60°C) |
| Radio Frequency | 433.92 MHz   | Insulation Class   | Н                           |
| RF Modulation   | FSK          |                    |                             |