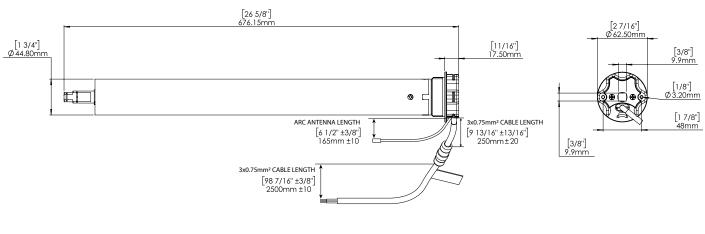

irectional feedback that brings Automate motorised shading systems together. © Rollease Acmeda Pty Ltd

# PRODUCT SPECIFICATIONS

#### Part #: MT01-1145-069013 AUTOMATE AX30 Motor

| Voltage         | 240V AC 50Hz | IP Rating          | IP44                        |
|-----------------|--------------|--------------------|-----------------------------|
| Torque          | 30Nm         | Limit Switch Type  | Electronic                  |
| Max Run Time    | 4min         | Current            | 0.87A                       |
| Speed           | 15 RPM       | Temp Working Range | 32°F to 140°F (0°C to 60°C) |
| Radio Frequency | 433.92 MHz   | Insulation Class   | Н                           |
| RF Modulation   | FSK          |                    |                             |

### DIMENSIONS



#### **COMPATIBLE PARTS**



#### **COMPATIBLE SYSTEMS**

Extreme Shades

Folding Arm Awnings

**COMPATIBLE PRODUCTS** (refer to catalog for full item listings)

## Controllers





Push 5 remotes







Motion Sensor

Wind & Sun Sensor

MT01-1145-069013\_Automate AX30 Motor\_QRG\_V1.4\_08272020