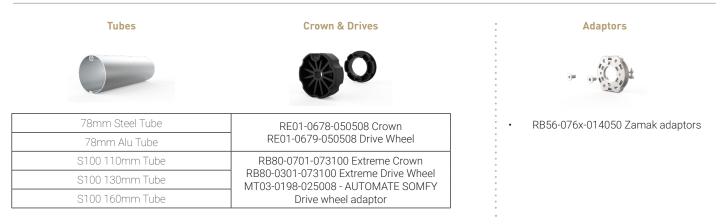

gs Automate motorised shading systems together. © Rollease Acmeda Pty Ltd

# PRODUCT SPECIFICATIONS

#### Part #: MT01-1145-069013 AUTOMATE AX30 Motor

| Voltage         | 240V AC 50Hz | IP Rating          | IP44                        |
|-----------------|--------------|--------------------|-----------------------------|
| Torque          | 30Nm         | Limit Switch Type  | Electronic                  |
| Max Run Time    | 4min         | Current            | 0.87A                       |
| Speed           | 15 RPM       | Temp Working Range | 32°F to 140°F (0°C to 60°C) |
| Radio Frequency | 433.92 MHz   | Insulation Class   | Н                           |
| RF Modulation   | FSK          |                    |                             |

### DIMENSIONS



#### **COMPATIBLE PARTS**



#### **COMPATIBLE SYSTEMS**

Extreme Shades

Folding Arm Awnings

**COMPATIBLE PRODUCTS** (refer to catalog for full item listings)

## Controllers





Push 5 remotes







Motion Sensor

Wind & Sun Sensor

MT01-1145-069013\_Automate AX30 Motor\_QRG\_V1.4\_08272020