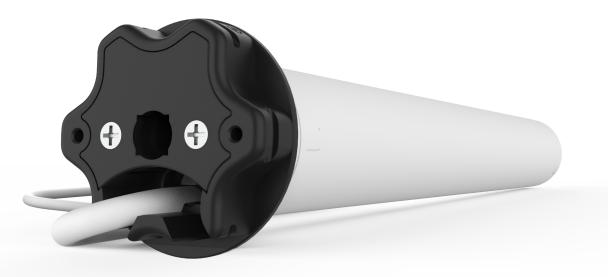

An optional cassette mode performing a self tightening fabric function for a perfectly sealed cassette or head box.

ROBUST METAL STAR HEAD Ensuring a strong and secure attachment.

#### Part #: MT01-1145-069013 AUTOMATE AX30 Motor

| Voltage         | 240V AC 50Hz | IP Rating          | IP44                        |
|-----------------|--------------|--------------------|-----------------------------|
| Torque          | 30Nm         | Limit Switch Type  | Electronic                  |
| Max Run Time    | 4min         | Current            | 0.87A                       |
| Speed           | 15 RPM       | Temp Working Range | 32°F to 140°F (0°C to 60°C) |
| Radio Frequency | 433.92 MHz   | Insulation Class   | Н                           |
| RF Modulation   | FSK          |                    |                             |