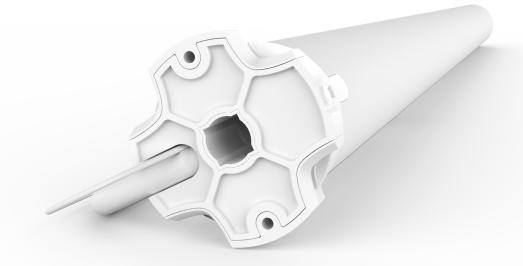

# ACRF Q10

Powerful motor. Levelling control. Limit setting. The AC motor can provide continuous power and is the ideal solution when establishing wiring during a renovation or new build.

ARC<sup>™</sup> (Automate Radio Communication) is Rollease Acmeda's proprietary technology utilizing 433MHz radio communication with bi-directional feedback that brings Automate motorized shading systems together.

# PRODUCT SPECIFICATIONS

 Part #: MT01-1145-069002
 ACRF Q10 Motor Quiet (Ø45/10Nm/21rpm) - 118" Cord

 Part #: MT01-1145-069004
 ACRF Q10 Motor Quiet (Ø45/10Nm/21rpm) - 240" Cord

| Voltage         | 120 A/C    | Limit Switch Type  | Electronic                  |
|-----------------|------------|--------------------|-----------------------------|
| Torque          | 10Nm       | Current            | 1A                          |
| Max Run Time    | 4 min      | Temp Working Range | 32°F to 140°F (0°C to 60°C) |
| Speed           | 21 RPM     | Insulation Class   |                             |
| Radio Frequency | 433.92 MHz | Sound Level        | ~46 dB                      |
| RF Modulation   | FSK        | Power              | 120                         |
| IP Rating       | IP44       |                    |                             |