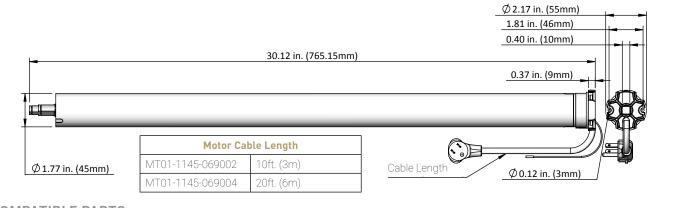

# PRODUCT SPECIFICATIONS

 Part #: MT01-1145-069002
 ACRF Q10 Motor Quiet (Ø45/10Nm/21rpm) - 118" Cord

 Part #: MT01-1145-069004
 ACRF Q10 Motor Quiet (Ø45/10Nm/21rpm) - 240" Cord

| Voltage         | 120 A/C    | Limit Switch Type  | Electronic                  |
|-----------------|------------|--------------------|-----------------------------|
| Torque          | 10Nm       | Current            | 1A                          |
| Max Run Time    | 4 min      | Temp Working Range | 32°F to 140°F (0°C to 60°C) |
| Speed           | 21 RPM     | Insulation Class   |                             |
| Radio Frequency | 433.92 MHz | Sound Level        | ~46 dB                      |
| RF Modulation   | FSK        | Power              | 120                         |
| IP Rating       | IP44       |                    |                             |

DIMENSIONS

### **COMPATIBLE PARTS**