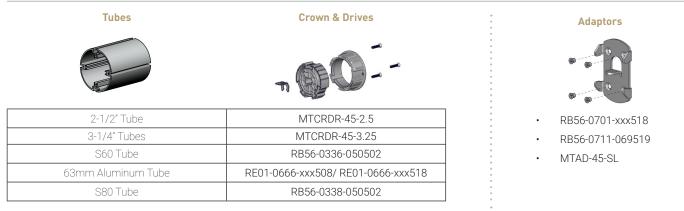

### **COMPATIBLE PARTS**

## **COMPATIBLE SYSTEMS**

- Veue
- S60 Large Roller Shades

**COMPATIBLE ACCESSORIES** (refer to catalog for full item listings)