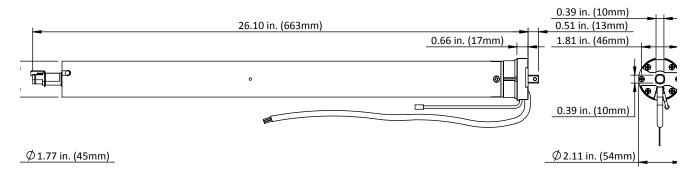

-1145-069005 ARC A50 Awning Motor

| Voltage         | 220-240V AC 50hz | Limit Switch Type     | Electronic                  |
|-----------------|------------------|-----------------------|-----------------------------|
| Torque          | 50Nm             | Current               | 0.98 A                      |
| Max Run Time    | 4 min            | Battery Capacity/Type | -                           |
| Speed           | 13 RPM           | Temp Working Range    | 32°F to 140°F (0°C to 60°C) |
| Radio Frequency | 433.92 MHz       | Insulation Class      | I                           |
| RF Modulation   | FSK              | Power                 | 240                         |
| IP Rating       | IP44             |                       |                             |

### **DIMENSIONS**



#### KIT CONTENTS



### **COMPATIBLE SYSTEMS**

- Piuma Awnings
- Klip Awnings

- · Stein Awnings
- Kumo Awnings

- Shan Awnings
- Feng Awnings

# COMPATIBLE ACCESSORIES (refer to catalog for full item listings)

# Controllers







Push 5 remotes

# Sensors







Wind & Sun Sensor