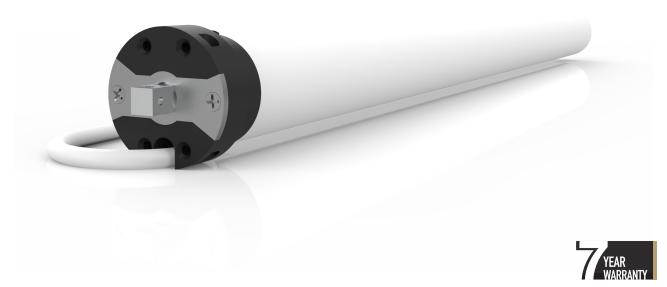

# **A50** Awning Motor

The Automate A50 motor is suitable for our range of open bracket and cassette awnings; Piuma, Klip, Stein, Kumo, Shan & Feng.