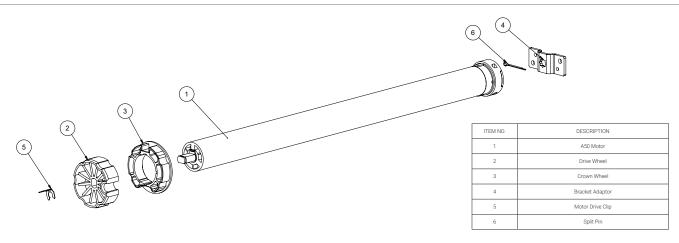

Awning Motor

| Voltage         | 220-240V AC 50hz | Limit Switch Type     | Electronic                  |
|-----------------|------------------|-----------------------|-----------------------------|
| Torque          | 50Nm             | Current               | 0.98 A                      |
| Max Run Time    | 4 min            | Battery Capacity/Type | -                           |
| Speed           | 13 RPM           | Temp Working Range    | 32°F to 140°F (0°C to 60°C) |
| Radio Frequency | 433.92 MHz       | Insulation Class      | I                           |
| RF Modulation   | FSK              | Power                 | 240                         |
| IP Rating       | IP44             |                       |                             |

### **DIMENSIONS**



#### KIT CONTENTS



### **COMPATIBLE SYSTEMS**

- Piuma Awnings
- Klip Awnings

- · Stein Awnings
- Kumo Awnings

- Shan Awnings
- Feng Awnings

# COMPATIBLE ACCESSORIES (refer to catalog for full item listings)

# Controllers







Push 5 remotes

# Sensors







Wind & Sun Sensor