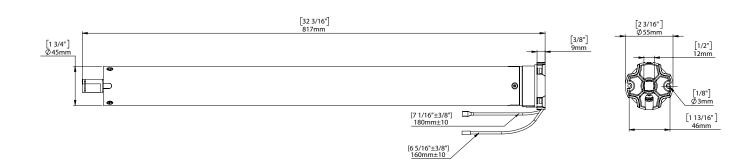

mit Switch Type  | Electronic                  |
|-----------------|---------------------------------|--------------------|-----------------------------|
| Torque          | 3.0Nm                           | Current            | 2.2 A                       |
| Max Run Time    | 12 Min                          | Battery Size/Type  | 4400 mAH                    |
| Speed           | 28 RPM (Adjustable to 20 or 24) | Temp Working Range | 32°F to 140°F (0°C to 60°C) |
| Radio Frequency | 433.92 MHz                      | Insulation Class   | Ш                           |
| RF Modulation   | FSK                             | Sound Level        | ~40 dB                      |
| IP Rating       | IP44                            |                    |                             |

## Dimensions



# **Compatible Parts**



## **Compatible Systems**

- Skyline Shades
- R Series Shades

## Compatible Products (refer to catalog for full item listings)