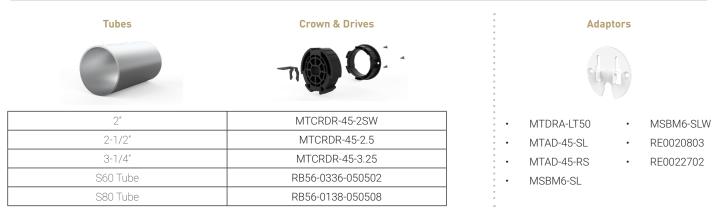

nic                  |
|-----------------|---------------------------------|--------------------|-----------------------------|
| Torque          | 3.0Nm                           | Current            | 2.2 A                       |
| Max Run Time    | 12 Min                          | Battery Size/Type  | 4400 mAH                    |
| Speed           | 28 RPM (Adjustable to 20 or 24) | Temp Working Range | 32°F to 140°F (0°C to 60°C) |
| Radio Frequency | 433.92 MHz                      | Insulation Class   | Ш                           |
| RF Modulation   | FSK                             | Sound Level        | ~40 dB                      |
| IP Rating       | IP44                            |                    |                             |

## Dimensions



# **Compatible Parts**



## **Compatible Systems**

- Skyline Shades
- R Series Shades

## Compatible Products (refer to catalog for full item listings)