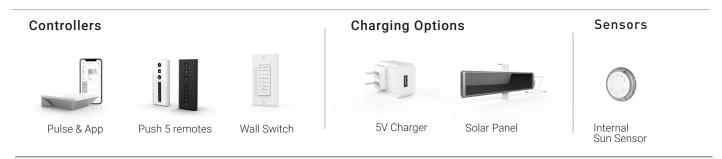

orque          | 3.0Nm                           | Current            | 2.2 A                       |
| Max Run Time    | 12 Min                          | Battery Size/Type  | 4400 mAH                    |
| Speed           | 28 RPM (Adjustable to 20 or 24) | Temp Working Range | 32°F to 140°F (0°C to 60°C) |
| Radio Frequency | 433.92 MHz                      | Insulation Class   | Ш                           |
| RF Modulation   | FSK                             | Sound Level        | ~40 dB                      |
| IP Rating       | IP44                            |                    |                             |

## Dimensions



# **Compatible Parts**



## **Compatible Systems**

- Skyline Shades
- R Series Shades

## Compatible Products (refer to catalog for full item listings)