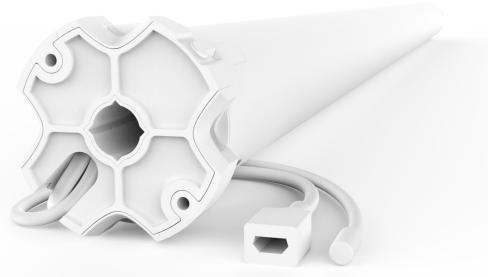

# PRODUCT SPECIFICATIONS

Part #: MT01-1345-069001 5V LI-ION MOTOR [3.0N Ø45/5V/20rpm]

| Voltage         | 5V-DC                           | Limit Switch Type  | Electronic                  |
|-----------------|---------------------------------|--------------------|-----------------------------|
| Torque          | 3.0Nm                           | Current            | 2.2 A                       |
| Max Run Time    | 12 Min                          | Battery Size/Type  | 4400 mAH                    |
| Speed           | 28 RPM (Adjustable to 20 or 24) | Temp Working Range | 32°F to 140°F (0°C to 60°C) |
| Radio Frequency | 433.92 MHz                      | Insulation Class   | Ш                           |
| RF Modulation   | FSK                             | Sound Level        | ~40 dB                      |
| IP Rating       | IP44                            |                    |                             |