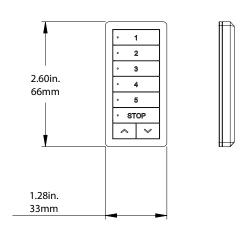

### PRODUCT SPECIFICATIONS

Part #: MTRF-WS5-FLUSH - RF White 5CH Decorator Wall RF Switch (Flush)

| Voltage               | 3V (CR2430)   | Transmission Distance | 20 Meters typical<br>(Up to 100 Meters unobstructed) |
|-----------------------|---------------|-----------------------|------------------------------------------------------|
| Radio Frequency       | 433.92 MHz    |                       |                                                      |
| Transmitting Power    | 10 milliwatt  | RF Modulation         | FSK                                                  |
| Operating Temperature | -10°C to 50°C | IP Rating             | 4X                                                   |
|                       | 14°F to 122°F |                       |                                                      |
| Legacy Option         | NO            |                       |                                                      |