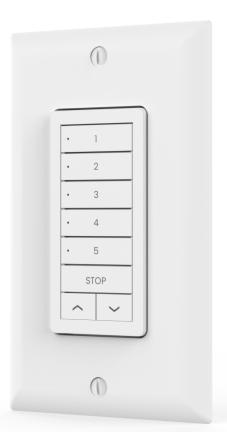

# Surface Mount Wall Switch - 5Ch

The Automate range of controllers offers the Surface Mount Wall Switch - 5Ch, an easy mount wall switch that screws directly to the surface of the wall, allowing simple installation.

#### FIVE CHANNELS

Activate shades individually or within customised groups with five programmable channels.

#### MAGNETIC BACKING PLATE

Install using the magnetic backing plate to use the control panel as a removable remote.

#### FIXED BACKING PLATE

Install using the secure backing plate to use the control panel as a fixed wall switch.

#### SIMPLE WALL ATTACHMENT

Screws directly to the surface of the wall with no wiring or cutting required and is compatible with any Automate system.