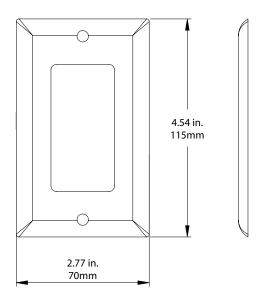

### PRODUCT SPECIFICATIONS

Part #: MTRF-WS5-FLUSH - RF White 5CH Decorator Wall RF Switch (Flush)

| Voltage               | 3V (CR2430)   | Transmission Distance | 20 Meters typical<br>(Up to 100 Meters unobstructed) |
|-----------------------|---------------|-----------------------|------------------------------------------------------|
| Radio Frequency       | 433.92 MHz    |                       |                                                      |
| Transmitting Power    | 10 milliwatt  | RF Modulation         | FSK                                                  |
| Operating Temperature | -10°C to 50°C | IP Rating             | 4X                                                   |
|                       | 14°F to 122°F |                       |                                                      |
| Legacy Option         | NO            |                       |                                                      |