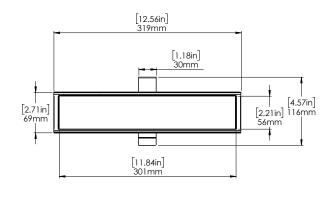

our quadrants working independently and generating 50% more output power.



#### **Multiple Mounting Points**

Quick and easy to install on any shade application.







### **Product Specifications**

Part #: MT03-0302-067002 AUTOMATE 5V Solar Panel

| Max Output Power (Under 1 SUN - 1200W/m²) |      | 3W                          |
|-------------------------------------------|------|-----------------------------|
| USB-C Connector                           | V    | 5V                          |
|                                           | lmax | 600mA                       |
| IP Rating                                 |      | IP40                        |
| Temperature Working Range                 |      | 32°F to 140°F (0°C to 60°C) |

#### **APPLICATIONS**





#### **DIMENSIONS**