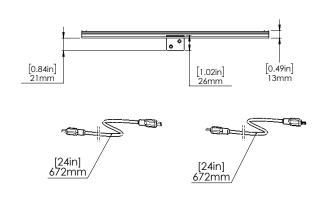

r quadrants working independently and generating 50% more output power.



#### **Multiple Mounting Points**

Quick and easy to install on any shade application.







### **Product Specifications**

Part #: MT03-0302-067002 AUTOMATE 5V Solar Panel

| Max Output Power (Under 1 SUN - 1200W/m²) |      | 3W                          |
|-------------------------------------------|------|-----------------------------|
| USB-C Connector                           | V    | 5V                          |
|                                           | lmax | 600mA                       |
| IP Rating                                 |      | IP40                        |
| Temperature Working Range                 |      | 32°F to 140°F (0°C to 60°C) |

#### **APPLICATIONS**





#### **DIMENSIONS**