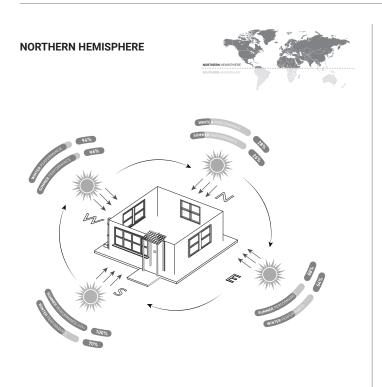

ight circumstances with four quadrants working independently and generating 50% more output power.



#### **Multiple Mounting Points**

Quick and easy to install on any shade application.







### **Product Specifications**

Part #: MT03-0302-067002 AUTOMATE 5V Solar Panel

| Max Output Power (Under 1 SUN - 1200W/m²) |      | 3W                          |
|-------------------------------------------|------|-----------------------------|
| USB-C Connector                           | V    | 5V                          |
|                                           | lmax | 600mA                       |
| IP Rating                                 |      | IP40                        |
| Temperature Working Range                 |      | 32°F to 140°F (0°C to 60°C) |

#### **APPLICATIONS**





#### **DIMENSIONS**