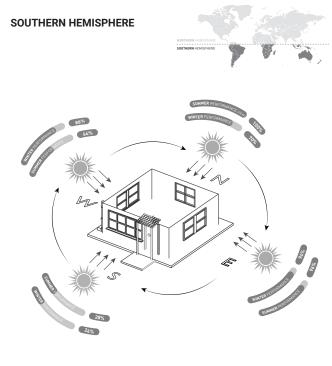

ht circumstances with four quadrants working independently and generating 50% more output power.



#### **Multiple Mounting Points**

Quick and easy to install on any shade application.







### **Product Specifications**

Part #: MT03-0302-067002 AUTOMATE 5V Solar Panel

| Max Output Power (Under 1 SUN - 1200W/m²) |      | 3W                          |
|-------------------------------------------|------|-----------------------------|
| USB-C Connector                           | V    | 5V                          |
|                                           | lmax | 600mA                       |
| IP Rating                                 |      | IP40                        |
| Temperature Working Range                 |      | 32°F to 140°F (0°C to 60°C) |

#### **APPLICATIONS**





#### **DIMENSIONS**