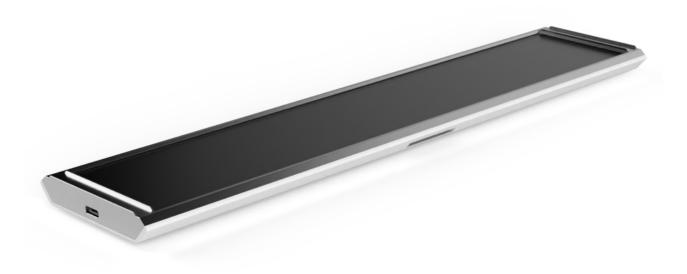

### **Product Specifications**

Part #: MT03-0302-067002 AUTOMATE 5V Solar Panel

| Max Output Power (Under 1 SUN - 1200W/m²) |      | 3W                          |
|-------------------------------------------|------|-----------------------------|
| USB-C Connector                           | V    | 5V                          |
|                                           | lmax | 600mA                       |
| IP Rating                                 |      | IP40                        |
| Temperature Working Range                 |      | 32°F to 140°F (0°C to 60°C) |

#### **DIMENSIONS**