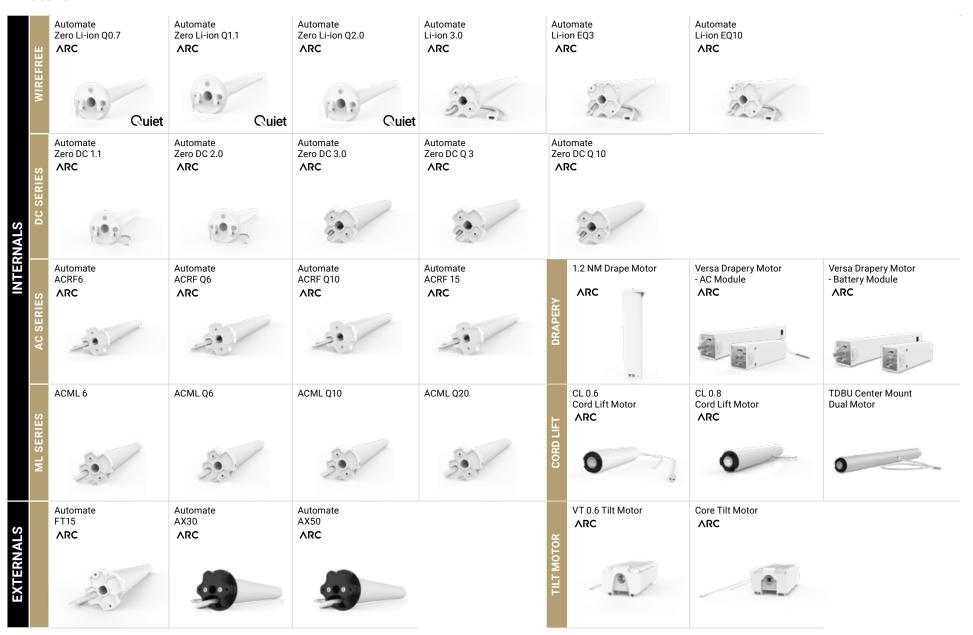

#### **Motors**

#### **Internal Motors**

|             |                                  | LI-ION WIREFREE 5V                      | DC SERIES                        | AC SERIES       | ML SERIES          |
|-------------|----------------------------------|-----------------------------------------|----------------------------------|-----------------|--------------------|
|             |                                  | 0.7   Q1.1   Q2.0   3.0<br>Q3.0   Q10.0 | 1.1   Q2.0   3.0<br>Q3.0   Q10.0 | 15 6 Q6 <br>Q10 | 6   Q6<br>Q10   20 |
| CONTROLLERS | Pulse                            | ✓                                       | ✓                                | ✓               | ✓                  |
|             | Push ONE, 5, 15<br>& PRO Remotes | ✓                                       | ✓                                | ✓               | <b>√</b>           |
|             | Wall Switch                      | ✓                                       | ✓                                | ✓               | ✓                  |
|             | Surface Mount                    | ✓                                       | ✓                                | ✓               | <b>√</b>           |
| ONTR        | Dry Contact<br>Input Module      | ✓                                       | ✓                                | ✓               | ✓                  |
| ၓ           | Internal Sun<br>Sensor           | ✓                                       | ✓                                | ✓               | <b>√</b>           |
|             | Arc Repeater                     | ✓                                       | ✓                                | ✓               | ✓                  |
|             | Wind, light and<br>Rain Sensor   | -                                       | -                                | -               | -                  |

### **External Motors**

| FT SERIES | AX SERIES |          |
|-----------|-----------|----------|
| FT15      | AX30      | AX50     |
| <b>√</b>  | <b>√</b>  | <b>√</b> |
| <b>✓</b>  | <b>√</b>  | ✓        |
| <b>✓</b>  | <b>√</b>  | <b>√</b> |
| <b>✓</b>  | <b>√</b>  | <b>√</b> |
| <b>√</b>  | -         | -        |

## Drapery, Cord Lift, & Core Tilt

| DRAPERY   | CORD LIFT | CORE TILT    |
|-----------|-----------|--------------|
| C1.2VERSA | CL0.6     | VT1.0 CORE   |
| <b>√</b>  | <b>√</b>  | ✓            |
| ✓         | ✓         | ✓            |
| ✓         | ✓         | ✓            |
| <b>✓</b>  | <b>√</b>  | <b>√</b>     |
| <b>✓</b>  | ✓         | ✓            |
| ✓         | <b>√</b>  | ✓            |
| ✓         | ✓         | $\checkmark$ |
| -         | -         | -            |