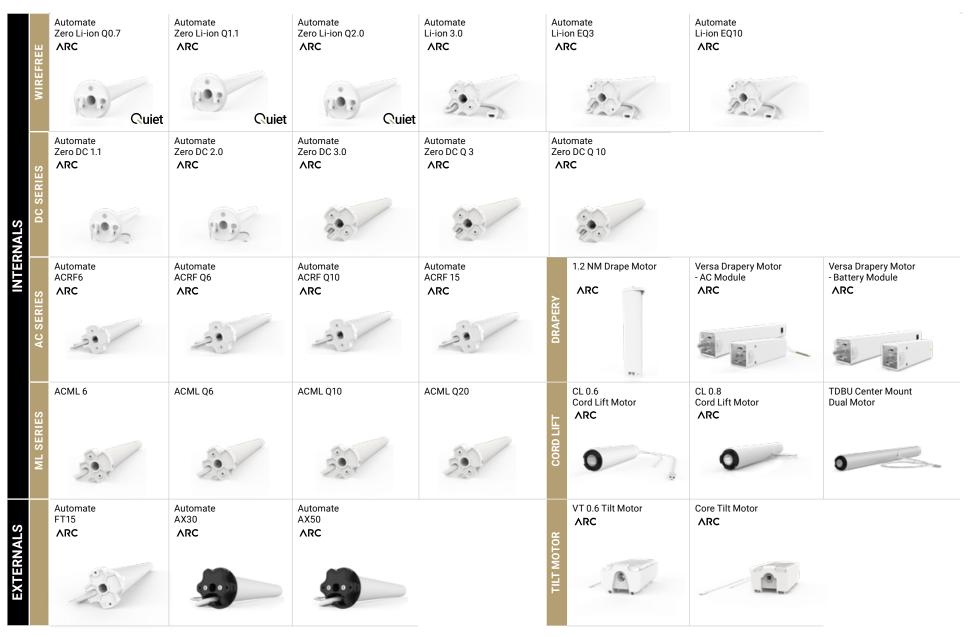

### **Internal Motors**

|          |                                  | LI-ION WIREFREE 5V                      | DC SERIES                        | AC SERIES       | ML SERIES          |
|----------|----------------------------------|-----------------------------------------|----------------------------------|-----------------|--------------------|
|          |                                  | 0.7   Q1.1   Q2.0   3.0<br>Q3.0   Q10.0 | 1.1   Q2.0   3.0<br>Q3.0   Q10.0 | 15 6 Q6 <br>Q10 | 6   Q6<br>Q10   20 |
|          | Pulse                            | $\checkmark$                            | $\checkmark$                     | $\checkmark$    | $\checkmark$       |
|          | Push ONE, 5, 15<br>& PRO Remotes | $\checkmark$                            | $\checkmark$                     | $\checkmark$    | $\checkmark$       |
| ERS-     | Wall Switch                      | $\checkmark$                            | $\checkmark$                     | $\checkmark$    | $\checkmark$       |
| OLLE     | Surface Mount                    | $\checkmark$                            | $\checkmark$                     | $\checkmark$    | $\checkmark$       |
| CONTROLI | Dry Contact<br>Input Module      | $\checkmark$                            | $\checkmark$                     | $\checkmark$    | $\checkmark$       |
| ວ<br>ວ   | Internal Sun<br>Sensor           | $\checkmark$                            | $\checkmark$                     | $\checkmark$    | $\checkmark$       |
|          | Arc Repeater                     | $\checkmark$                            | $\checkmark$                     | $\checkmark$    | $\checkmark$       |
|          | Wind, light and<br>Rain Sensor   | -                                       | -                                | -               | -                  |

### Drapery, Cord Lift, & Core Tilt

| SERIES       | AX SI        | ERIES        |
|--------------|--------------|--------------|
| FT15         | AX30         | AX50         |
| $\checkmark$ | $\checkmark$ | $\checkmark$ |
| $\checkmark$ | -            | -            |