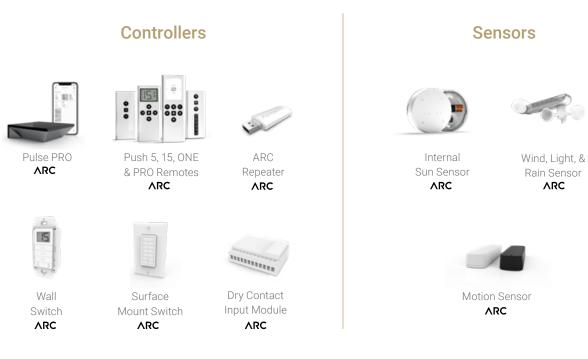

### **Internal Motors**

|          |                                  | LI-ION WIREFREE 5V                      | DC SERIES                        | AC SERIES       | ML SERIES          |
|----------|----------------------------------|-----------------------------------------|----------------------------------|-----------------|--------------------|
|          |                                  | 0.7   Q1.1   Q2.0   3.0<br>Q3.0   Q10.0 | 1.1   Q2.0   3.0<br>Q3.0   Q10.0 | 15 6 Q6 <br>Q10 | 6   Q6<br>Q10   20 |
|          | Pulse                            | $\checkmark$                            | $\checkmark$                     | $\checkmark$    | $\checkmark$       |
|          | Push ONE, 5, 15<br>& PRO Remotes | $\checkmark$                            | $\checkmark$                     | $\checkmark$    | $\checkmark$       |
| ERS-     | Wall Switch                      | $\checkmark$                            | $\checkmark$                     | $\checkmark$    | $\checkmark$       |
| OLLE     | Surface Mount                    | $\checkmark$                            | $\checkmark$                     | $\checkmark$    | $\checkmark$       |
| CONTROLI | Dry Contact<br>Input Module      | $\checkmark$                            | $\checkmark$                     | $\checkmark$    | $\checkmark$       |
| ວ<br>ວ   | Internal Sun<br>Sensor           | $\checkmark$                            | $\checkmark$                     | $\checkmark$    | $\checkmark$       |
|          | Arc Repeater                     | $\checkmark$                            | $\checkmark$                     | $\checkmark$    | $\checkmark$       |
|          | Wind, light and<br>Rain Sensor   | -                                       | -                                | -               | -                  |