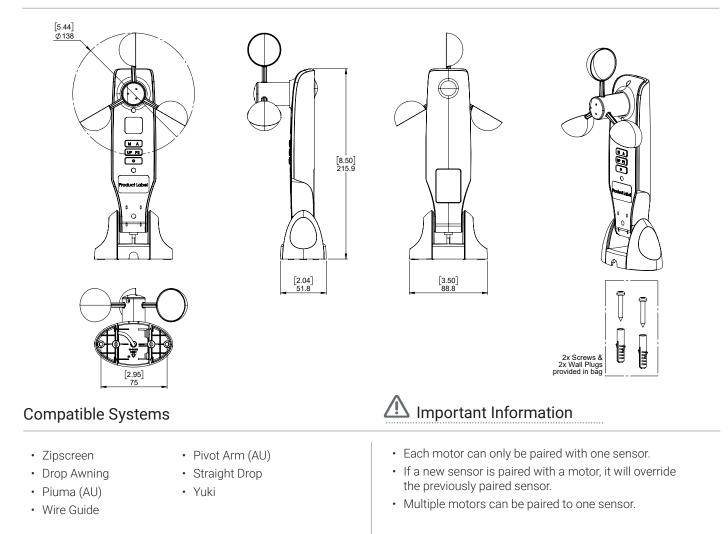

#### LCD display

Integrated LDC displaying signal strength, wind speed and lux values. Switches to off mode for energy saving.

USB-C port

Quickly and conveniently charge the sensor with any USB-C cable and charger.

#### Universal mount

Can be mounted to the roof, wall, eave or fascia, to suit your requirements.

٨RC

ARC<sup>™</sup> (Automate Radio Communication) is Rollease Acmeda's proprietary technology utilizing 433MHz radio communication with bi-directional feedback that brings Automate motorized shading systems together.

#### Part #: MT02-0301-072001 Automate Solar Powered Wind & Sun Sensor

| Modulation            | FSK                        | Super Capacitor                      | 5F                                   |
|-----------------------|----------------------------|--------------------------------------|--------------------------------------|
| Light Intensity Range | 0 - 100 kLux               | Charging Current                     | 67 mA by solar energy; 250 mA by USB |
| Frequency             | 433.92 MHz                 | Transmitting power                   | <8dBm                                |
| Wind Speed Range      | 0 - 112 mph (0 - 180 km/h) | Standby electric current consumption | 10 uA                                |
| Transmission Distance | 115 ft (35 m) Indoor       | Ambient operating<br>temperature     | -4 °F - 140 °F                       |
|                       | 656 ft (200 m) Open Space  |                                      | -20 °C - +60 °C                      |
| Ingress protection    | IP54                       |                                      |                                      |

### Dimensions