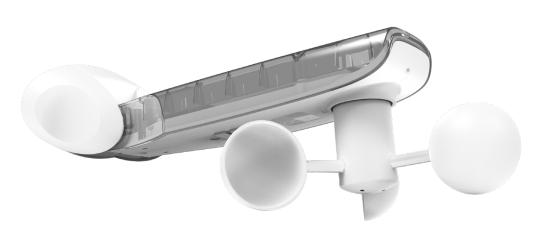

# Solar Powered Wind & Sun Sensor

Measures wind and light intensity to automatically open once sunlight is detected to provide convenient shading and close in windy conditions to protect and preserve.

#### Wind & light measurements

Features an anemometer to measure wind speed and a lux meter to measure light intensity an perform an automated action.

| LCD |  |
|-----|--|
|     |  |