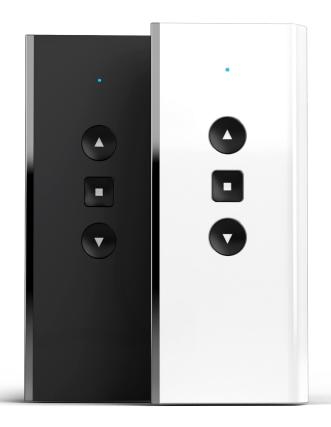

# **Push ONE Remote**

The simple and intuitive Automate Push ONE remote control features a cutting-edge modern design ideal for single shade or room use.

#### Distinct design

Slim, luxurious and distinct design, built to perfectly suit any modern interior.

#### Tactile buttons

The physical button layout ensures ease of use and responsive control of all motors.

#### Premium finishes

Available in a contemporary Gloss White or Matte Black finish.