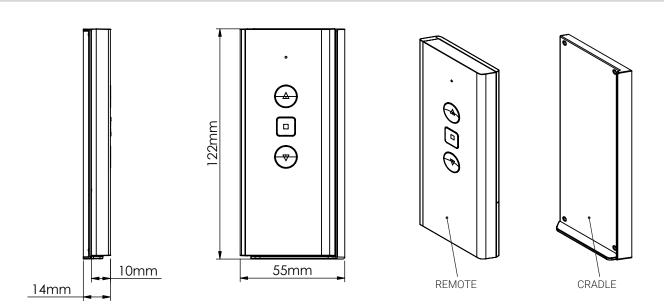

of use and responsive control of all motors.



#### Premium finishes

Available in a contemporary Gloss White or Matte Black finish.







## **Product Specifications**

Part #: MTO2-0101-xxx010 Automate | Push ONE remote

| Voltage               | 3V (C         | Legacy Option | No  |
|-----------------------|---------------|---------------|-----|
| Radio Frequency       | 433.92 MHz    | RF Modulation | FSK |
| Transmitting Power    | 10 milliwatt  | Lock Function | Yes |
| Operating Temperature | -10°C to 50°C | IP Rating     | 4X  |
|                       | 14°F to 122°F |               |     |
| Transmission Distance | up to 100m*   |               |     |
|                       | up to 328 ft* |               |     |

<sup>\*</sup> depending on environment

#### **Dimensions**



### **Applications**

- Roller Shade
- Roman Shade
- · Awning Shade
- · Venetian Shade
- Curtain Shade