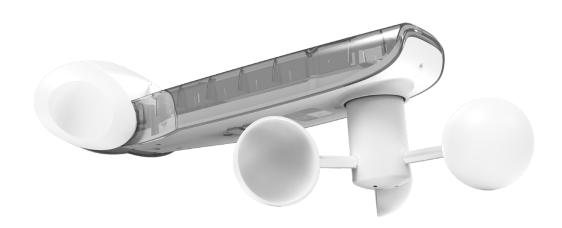

# AC (240V) Wind & Sun Sensor

Measures wind and light intensity to automatically open once sunlight is detected to provide convenient shading and close in windy conditions to protect and preserve.

#### Wind & light measurements

Features an anemometer to measure wind speed and a lux meter to measure light intensity an perform an automated action.

#### **Dimensions**