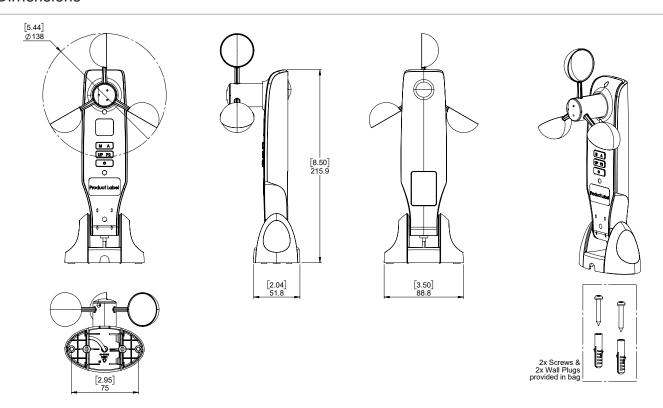

2003 Automate | AC 240V Sun & Wind Sensor

| Modulation            | FSK                        | Ingress protection            | IP54            |
|-----------------------|----------------------------|-------------------------------|-----------------|
| Light Intensity Range | 0 - 100 kLux               | Input                         | 240V 50Hz       |
| Frequency             | 433.92 MHz                 | Transmitting power            | <8dBm           |
| Transmision Distance  | 115 ft (35 m) Indoor       | Ambient operating temperature | -4 °F - 140 °F  |
|                       | 656 ft (200 m) Open Space  |                               | -20 °C - +60 °C |
| Wind Speed Range      | 0 - 112 mph (0 - 180 km/h) |                               |                 |

#### **Dimensions**



## Compatible Systems

- Zipscreen
- Drop Awnings
- Piuma

- Kumo
- Pivot Arm

## Compatible motors







FT Motor

AX30 Motor

AX50 Motor