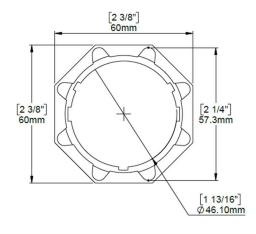

## **NEW PRODUCT | 60mm OCTAGONAL TUBE ADAPTERS**

|                  | PRODUCT DETAILS                         |                                         |
|------------------|-----------------------------------------|-----------------------------------------|
| DESCRIPTION.     | AUTOMATE   Crown Wheel - 60mm Octagonal | AUTOMATE   Drive Wheel - 60mm Octagonal |
| CODE.            | MT03-0198-050022                        | MT03-0198-050023                        |
| PACK SIZE.       | 5 250 pieces                            | 5 250 pieces                            |
| PRICE.           | Refer to catalogue                      | Refer to catalogue                      |
| COLOUR / FINISH. | Black   Satin                           | Black   Satin                           |
| IMAGE.           |                                         |                                         |
| USE WITH.        | External Motors – FT Motor, AX30 & AX50 | External Motors – FT Motor, AX30 & AX50 |
| AVAILABLE.       | DEC 2021                                | DEC 2021                                |

## **PRODUCTION / INSTALLATION FEATURES**

- Designed to fit 60mm OD Octagonal tube.
- Provides a solution to install Automate external motors into roller shutter systems.