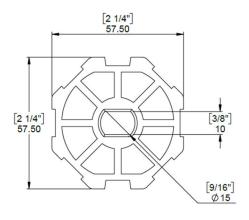

## **NEW PRODUCT | 60mm OCTAGONAL TUBE ADAPTERS**

|                  | PRODUCT DETAILS                         |                                         |
|------------------|-----------------------------------------|-----------------------------------------|
| DESCRIPTION.     | AUTOMATE   Crown Wheel - 60mm Octagonal | AUTOMATE   Drive Wheel - 60mm Octagonal |
| CODE.            | MT03-0198-050022                        | MT03-0198-050023                        |
| PACK SIZE.       | 5 250 pieces                            | 5 250 pieces                            |
| PRICE.           | Refer to catalogue                      | Refer to catalogue                      |
| COLOUR / FINISH. | Black   Satin                           | Black   Satin                           |
| IMAGE.           |                                         |                                         |
| USE WITH.        | External Motors – FT Motor, AX30 & AX50 | External Motors – FT Motor, AX30 & AX50 |
| AVAILABLE.       | DEC 2021                                | DEC 2021                                |

## **PRODUCTION / INSTALLATION FEATURES**

- Designed to fit 60mm OD Octagonal tube.
- Provides a solution to install Automate external motors into roller shutter systems.