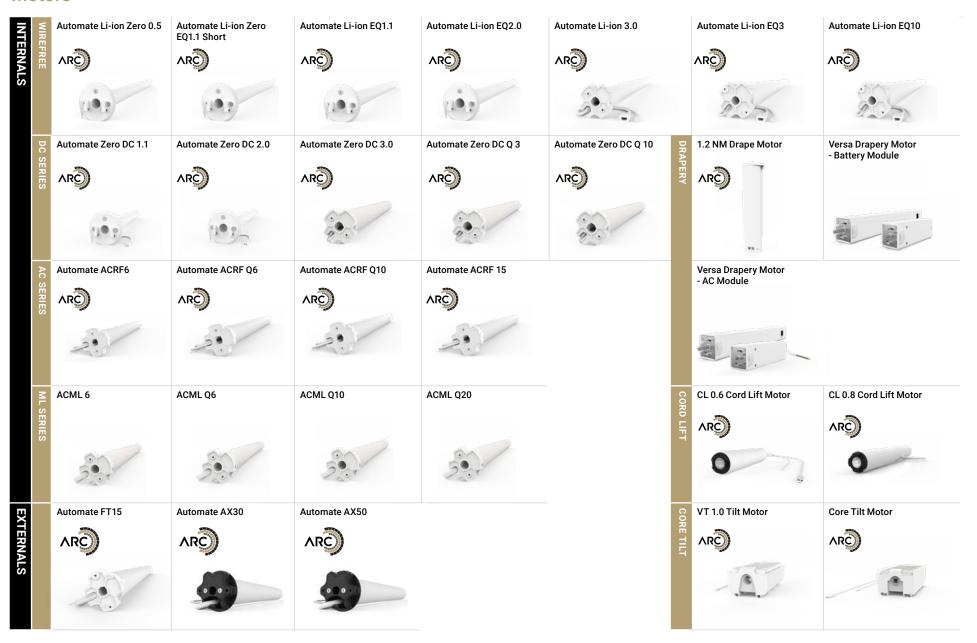

#### **Internal Motors**

|             |                             | LI-ION WIREFREE 5V |          |          |          |          |        | DC SERIES |          |          |          | AC SERIES |          |          | ML SERIES |          |          |          |     |    |
|-------------|-----------------------------|--------------------|----------|----------|----------|----------|--------|-----------|----------|----------|----------|-----------|----------|----------|-----------|----------|----------|----------|-----|----|
|             |                             | 0.5                | EQ1.1    | EQ2.0    | 3.0      | EQ3.0    | EQ10.0 | 1.1       | Q2.0     | 3.0      | Q3.0     | Q10.0     | 15       | 6        | Q6        | Q10      | 6        | Q6       | Q10 | 20 |
| CONT        | Pulse                       | ✓                  | ✓        | ✓        | <b>✓</b> | ✓        | ✓      | <b>✓</b>  | ✓        | ✓        | ✓        | ✓         | <b>✓</b> | ✓        | <b>√</b>  | <b>√</b> | <b>✓</b> | <b>√</b> | 1   | ✓  |
| CONTROLLERS | Push ONE, 5<br>& 15 Remotes | ✓                  | ✓        | ✓        | ✓        | ✓        | ✓      | ✓         | ✓        | ✓        | ✓        | ✓         | 1        | ✓        | ✓         | ✓        | ✓        | ✓        | ✓   | ✓  |
|             | Wall Switch                 | ✓                  | <b>√</b> | ✓        | 1        | <b>√</b> | ✓      | 1         | 1        | 1        | <b>√</b> | ✓         | 1        | <b>✓</b> | <b>✓</b>  | <b>√</b> | <b>√</b> | <b>√</b> | 1   | 1  |
|             | Surface<br>Mount            | ✓                  | ✓        | <b>√</b> | ✓        | <b>√</b> | ✓      | ✓         | <b>√</b> | <b>✓</b> | ✓        | <b>√</b>  | ✓        | /        | /         | <b>√</b> | ✓        | <b>✓</b> | 1   | 1  |
|             | Dry Contact<br>Input Module | ✓                  | <b>√</b> | ✓        | <b>√</b> | <b>√</b> | ✓      | 1         | 1        | 1        | 1        | ✓         | 1        | <b>✓</b> | <b>✓</b>  | <b>√</b> | /        | <b>√</b> | 1   | 1  |
|             | Internal Sun<br>Sensor      | ✓                  | ✓        | ✓        | <b>√</b> | <b>√</b> | ✓      | 1         | 1        | ✓        | 1        | ✓         | 1        | <b>√</b> | ✓         | <b>√</b> | <b>√</b> | ✓        | ✓   | 1  |
|             | Arc Repeater                | ✓                  | <b>√</b> | ✓        | 1        | <b>√</b> | ✓      | 1         | 1        | 1        | 1        | ✓         | 1        | 1        | ✓         | 1        | 1        | ✓        | 1   | 1  |

#### **External Motors**

|             |                                | AX S | ERIES    | FT SERIES |  |  |
|-------------|--------------------------------|------|----------|-----------|--|--|
|             |                                | AX30 | AX50     | FT15      |  |  |
| CONT        | Pulse                          | ✓    | ✓        | ✓         |  |  |
| CONTROLLERS | Push ONE, 5 &<br>15 Remotes    | ✓    | ✓        | ✓         |  |  |
| RS          | Wall Switch                    | ✓    | ✓        | ✓         |  |  |
|             | Surface Mount                  | ✓    | <b>√</b> | ✓         |  |  |
|             | Dry Contact<br>Input Module    | ✓    | ✓        | ✓         |  |  |
|             | Internal Sun<br>Sensor         | ✓    | ✓        | ✓         |  |  |
|             | Arc Repeater                   | ✓    | ✓        | ✓         |  |  |
|             | Wind, Light and<br>Rain Sensor | -    | -        | ✓         |  |  |

### **Drapery, Cord Lift, & Core Tilt**

|             |                             | DRAI     | PERY  | CORD LIFT | CORE  | TILT |
|-------------|-----------------------------|----------|-------|-----------|-------|------|
|             |                             | C1.2     | VERSA | CL0.6     | VT1.0 | CORE |
| CONT        | Pulse                       | ✓        | ✓     | ✓         | ✓     | ✓    |
| CONTROLLERS | Push 5 & 15<br>Remotes      | <b>√</b> | ✓     | ✓         | ✓     | ✓    |
| RS          | Wall Switch                 | ✓        | ✓     | ✓         | ✓     | ✓    |
|             | Surface<br>Mount            | ✓        | ✓     | ✓         | ✓     | ✓    |
|             | Dry Contact<br>Input Module | ✓        | ✓     | ✓         | ✓     | ✓    |
|             | Internal Sun<br>Sensor      | ✓        | ✓     | ✓         | ✓     | ✓    |
|             | Arc Repeater                | ✓        | ✓     | ✓         | ✓     | ✓    |