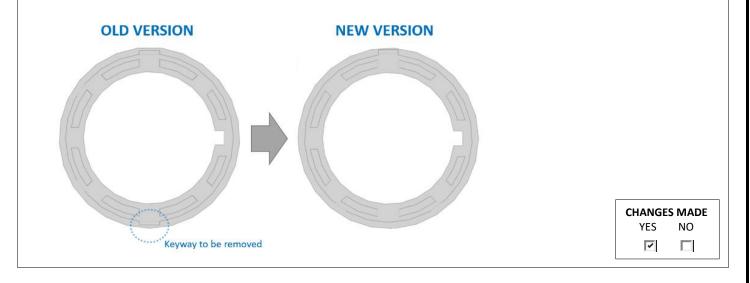

## **FUNCTIONAL IMPROVEMENTS / CHANGES**

- The lower of the 2 keyways was removed from the design of this crown adapter
- This change allows the crown adapter to properly interface between 35mm motors and crowns for 2.5", 3.25", 60, and 80mm tubes